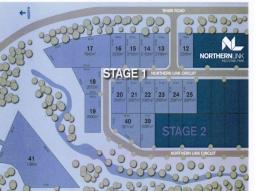

Lot 41 - 1.38ha (existing business currently leasing) = \$80/sqm

Lot 17 - 7,942m2 (highway frontage) = \$100/sqm

Constructed Lots to be Registered (see SP286586)

- Lots 26-27 & 34-45 = \$120/sqm
- Lots 1-9 = \$140/sqm
- Lots 28-33 & 2-6 = \$1