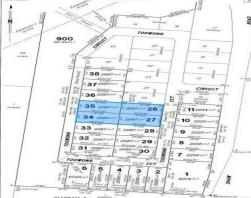

Lot 41 - 1.38ha (existing business currently leasing) = \$80/sqm

Lot 17 - 7,942m2 (highway frontage) = \$100/sqm

Constructed Lots to be Registered (see SP286586)

- Lots 26-27 & 34-45 = \$120/sqm
- Lots 1-9 = \$140/sqm
- Lots 28-33 & 2-6 = \$1