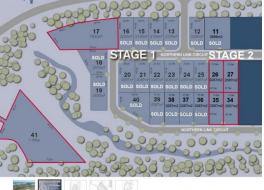

Lot 41 - 1.38ha (existing business currently leasing) = \$80/sqm

Lot 17 - 7,942m2 (highway frontage) = \$100/sqm

Constructed Lots to be Registered (see SP286586)

- Lots 26-27 & 34-45 = \$120/sqm
- Lots 1-9 = \$140/sqm
- Lots 28-33 & 2-6 = \$1