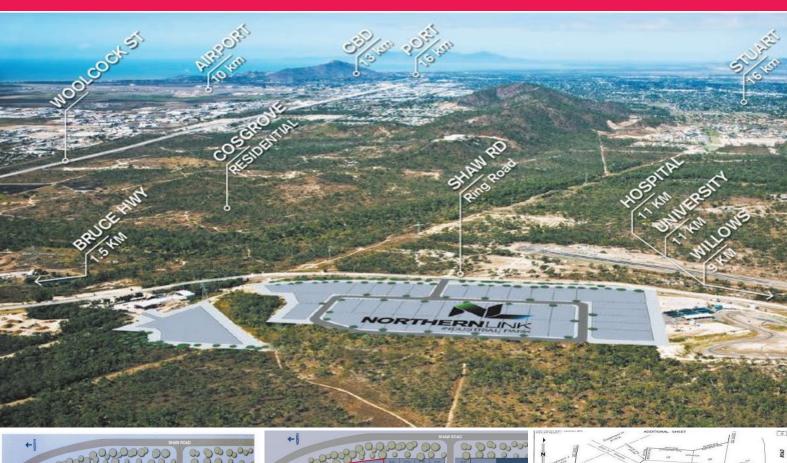

## Northern Link Industrial Park - Industrial Land Lots with Frontage to Shaw Road

Northern Link Industrial Park offers various Medium Impact Industry Lots for sale. Prices start from a little as \$70/mtr. Situated close to the new Stage 4 of the ring road allowing easy access for all direction travel. Lots ready For Sale

123 Shaw Road, Shaw QLD 4818