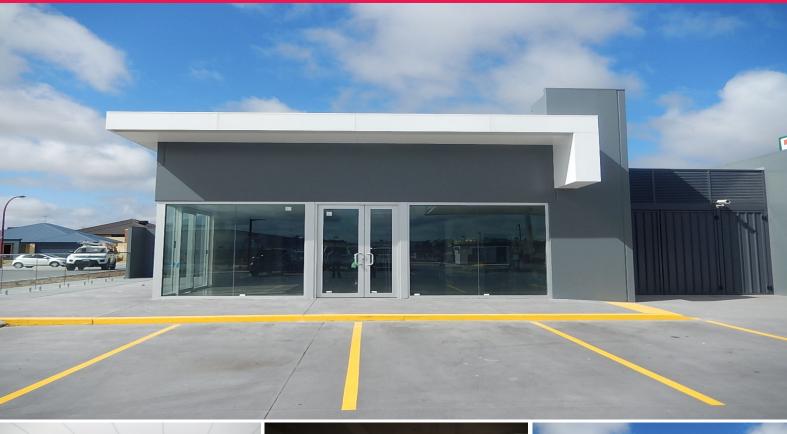

Part 170 Gnangara Road, Landsdale WA 6065

## **LUNCH BAR / CAF? IN PROMINENT LOCATION**

Attractive Rent Incentives Offered

Property Features:

- > 103sqm interior
- > 45sqm alfresco
- > Brand new
- > Polished concrete floor
- > Air conditioning
- > Toilet
- > Bin storage
- > Plan and schedule of works available

Don?t miss this rare opportunity to join 7eleven store and service station, IMO car wash and hardware store off  ${\sf H}$ 

Retail

FOR LEASE

148sqm

Raine&Horne. Commercial

**Anthony Vulinovich** 

0411 516 343