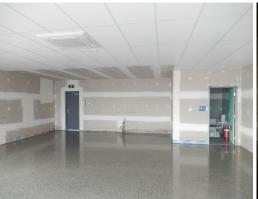

## **LUNCH BAR / CAF? IN PROMINENT LOCATION**

Attractive Rent Incentives Offered

Property Features:

- > 103sqm interior
- > 45sqm alfresco
- > Brand new
- > Polished concrete floor
- > Air conditioning
- > Toilet
- > Bin storage
- > Plan and schedule of works available