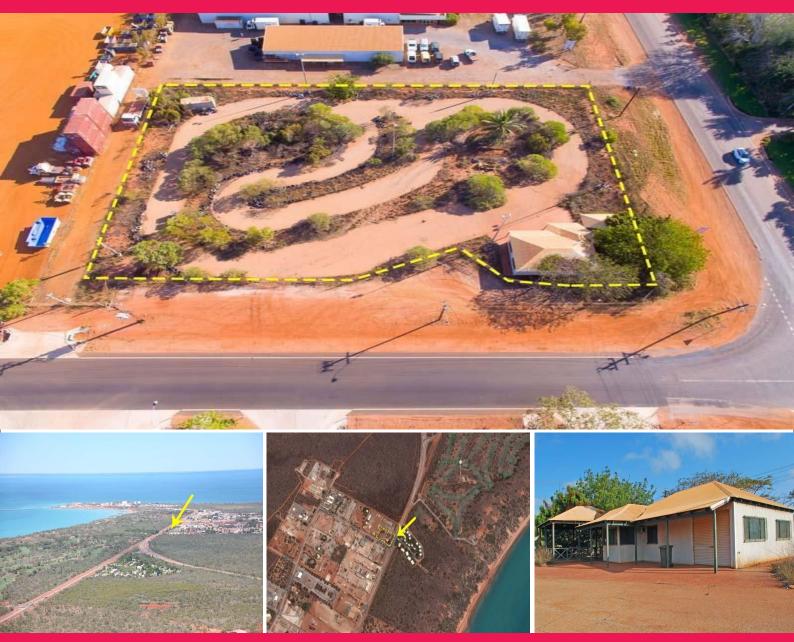

## **Commercial CORNER Site with EXCELLENT Exposure**

This 5,878sqm commercial corner site is being offered for sale under instruction from Public Trustee.

The property includes a 105sqm commercial building comprising a small office, storage area or workshop with roller access doors and separate toilets for ladies and gents. There is considerable damage to walls etc that needs attention. The property will be sold as is. There is also a 7m x 7m free standing gazebo.

- -Commercial corner Site 5,878sqm Lot
- -105sqm building inc small office, ablutions & storage/workshop
- -Previously used as a go kart race track
- -Shire Rates \$7,729.51p

Industrial FOR SALE

105sqm