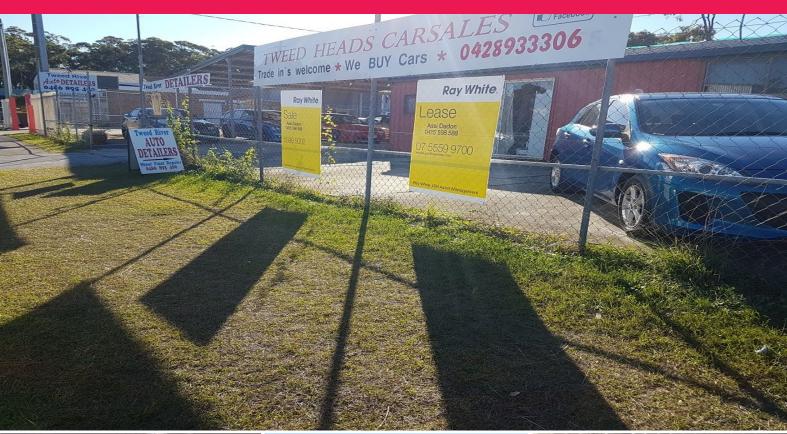

## **Large Property Close to All**

- Approx 962m2 land
- Rare opportunity in Tweed Heads South
- Hardstand to suit sale yards for caravans and/or cars with several awnings, large under cover area and office building
- Close proximity to Tweed City