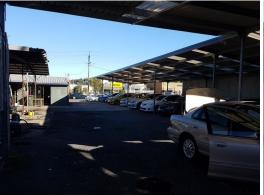

## **Large Property Close to All**

- Approx 962m2 land
- Rare opportunity in Tweed Heads South
- Hardstand to suit sale yards for caravans and/or cars with several awnings, large under cover area and office building
- Close proximity to Tweed City