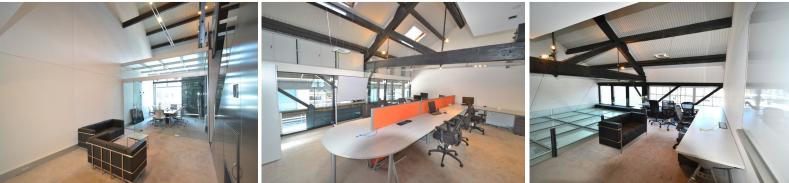

## **Amazing Waterfront Office!**

This superb three storey suite is absolute waterfront and is available to move in immediately with designer finishes throughout.

Features include:

- Integrated kitchen with stove top, dishwasher and microwave
- Glass lined mezzanine areas for light filled interiors
- Ridge-wide sky lights
- Boardroom and separate reception area
- Two toilets and full bathroom with shower
- Exclusive 24 square metre outdoor sun drenched terrace
- 1 x secure car space
- Security system