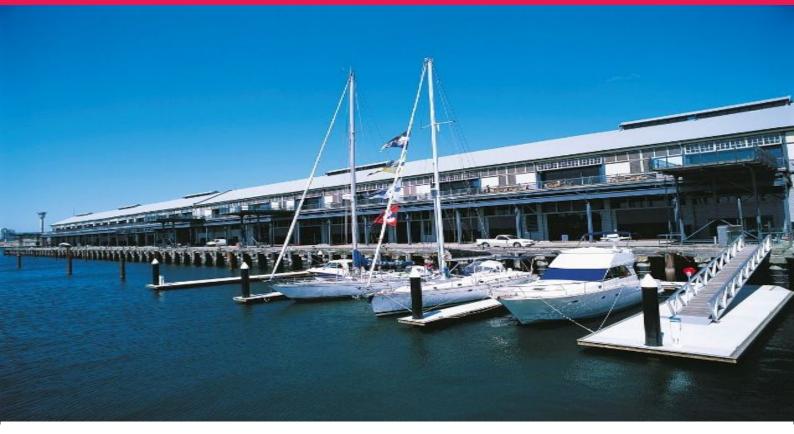

## Unit 35/26-32 Pirrama Road, Pyrmont NSW 2009

## **Amazing Waterfront Office!**

This superb three storey suite is absolute waterfront and is available to move in immediately with designer finishes throughout.

Features include:

- Integrated kitchen with stove top, dishwasher and microwave
- Glass lined mezzanine areas for light filled interiors
- Ridge-wide sky lights
- Boardroom and separate reception area
- Two toilets and full bathroom with shower
- Exclusive 24 square metre outdoor sun drenched terrace
- 1 x secure car space
- Security system