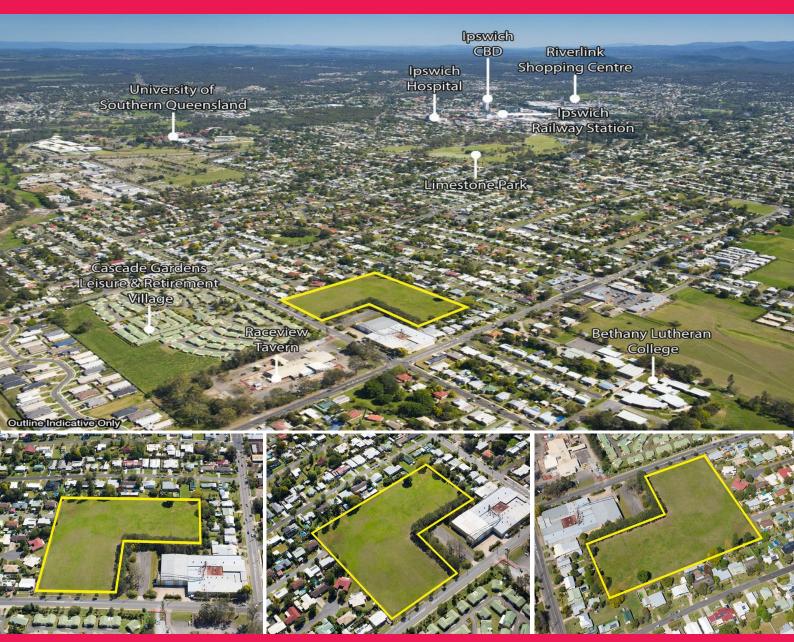

## 82-88 Cascade Street, Raceview QLD 4305

## Approved 114 x 3 bedroom townhouses

• Land Area: 2.56\* Hectares

• Development Permit for 114 x 3 bedroom townhouses • Designated RM03 - Residential Medium Density (Res Mixed Density)

• Cleared site with access to infrastructure

• Located in close proximity to vast array of local facilities and amenities including shopping, schools, parks, transport, health and recreation

City of Ipswich promotional showreel https://www.youtube.com/watch?v=UAu0LEyeiAg&feature=youtu.be