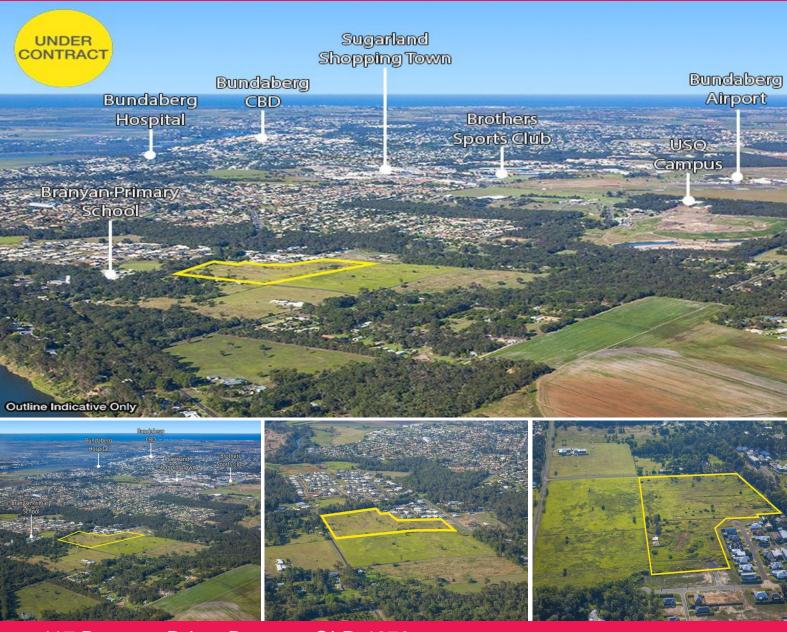

417 Branyan Drive, Branyan QLD 4670

## **Approved 84 Lot Residential Subdivision**

- 8.026\* Hectares cleared, level land
- DA for 84 lots ranging in size from 536m?\* 1,012m?\* (average 631m?\*)
- OPW for Stages 3a & 3b 60 lots
- Site eligible for BRC Infrastructure Charges Incentives Policy
- In close proximity to range of amenities including Branyan Primary School and Sugarland Shopping town