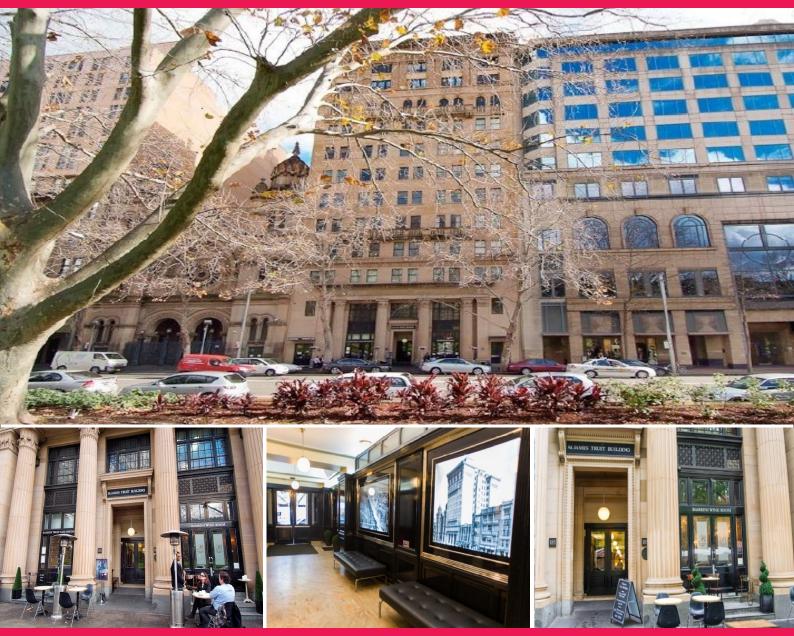

## **BIJOU SUITE - PRESTIGIOUS CBD BUILDING**

185 Elizabeth Street is located next to the Sheraton on the Park & Hyde Park, close to David Jones & the Supreme Court. The building is in immaculate conditions and features a prestigious building foyer for first impressions & on-site building management. The building has 2 street frontages to 185 Elizabeth & 160 Castlereagh Street.

- Common areas fully refurbished
- A/C individually controlled
- M & F toilet and shower facilities
- Kitchenette on every level
- Onsite building management
- 6months lease available

Contact the agent for m