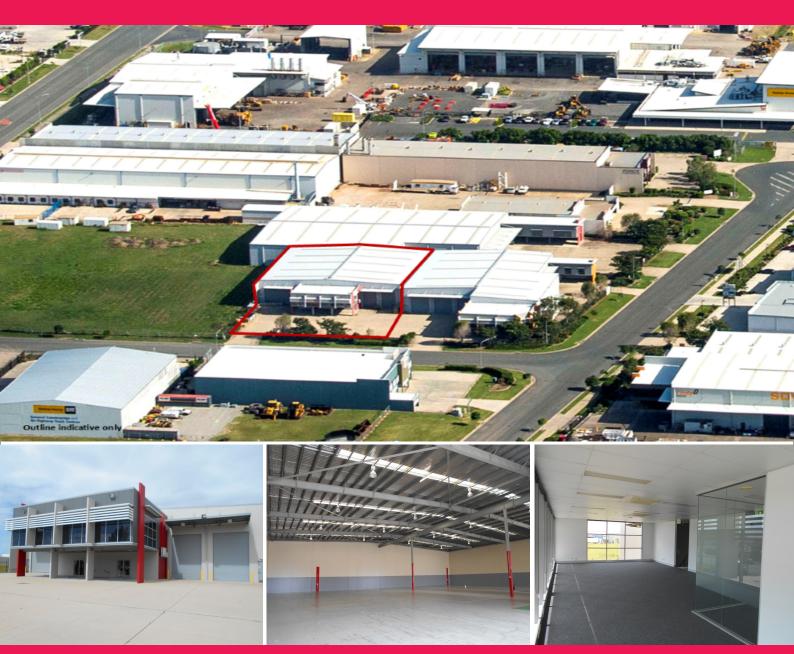

## 6 Turbo Drive, Paget QLD 4740

## High Grade Industrial - 1,496m2 NLA

Well designed industrial premises with 1,254sqm\* warehouse, separate lunchroom off warehouse, epoxy sealed floor. 1 x 9m\* opening and 2 x  $3.5m^*$  roller door openings, modern office layout with dual entry, glazed managers office and large work station. Separate ablutions are to workshop and office area.