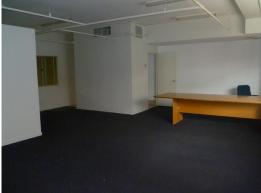

## **Central Maroochydore**

Situated under the car dealership at 82 Sugar Road  $\,$  this excellent unit stays perfectly cool throughout Summer.

The ground floor warehouse area is 226 sqm approximately with toilet. Upstairs on the mezzanine level is a kitchenette and another toilet with air conditioned office space of approx 48 sqm. The office boasts good natural light and is carpeted.