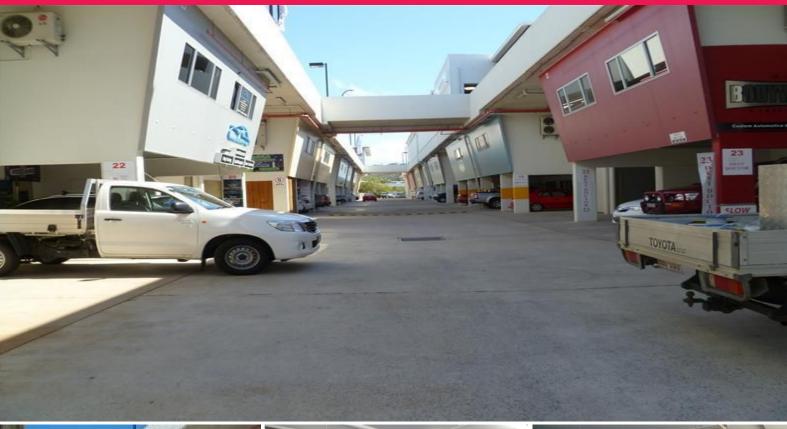

## **Central Maroochydore**

Situated under the car dealership at 82 Sugar Road  $\,$  this excellent unit stays perfectly cool throughout Summer.

The ground floor warehouse area is 226 sqm approximately with toilet. Upstairs on the mezzanine level is a kitchenette and another toilet with air conditioned office space of approx 48 sqm. The office boasts good natural light and is carpeted.

Handy to the Sunshine Motorway and Maroochy CBD. Container high roller door. Truck turning access at rear of property.

Available November 2016

Industrial FOR LEASE

269sqm

**Amber Hackworthy** 

0418 153 612