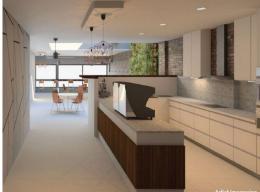

# **Vacant Building - Dual Street Frontage**

This property is located in the heart of activity & development within the city.

It is surrounded by major landmark buildings such as Newcastle City Council Chambers, Aust Tax Office, Telstra Headquarters & the New \$94mil Law Courts.

Currently set up & approved for Medical use, the property includes

- \*Approx 468m2 Building with storage attic approx 122m2.
- \*12 Separate Consulting Rooms.
- \*Two street frontage to both Darby & King Streets.
- \*Rear roller door access.