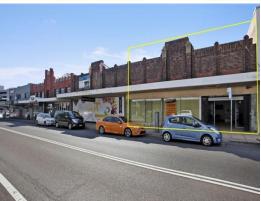

# 13-15 Darby Street, Newcastle NSW 2300

# **Vacant Building - Dual Street Frontage**

This property is located in the heart of activity & development within the city.

It is surrounded by major landmark buildings such as Newcastle City Council Chambers, Aust Tax Office, Telstra Headquarters & the New \$94mil Law Courts.

Currently set up & approved for Medical use, the property includes

- \*Approx 468m2 Building with storage attic approx 122m2.
- \*12 Separate Consulting Rooms.
- \*Two street frontage to both Darby & King Streets.
- \*Rear roller door access.