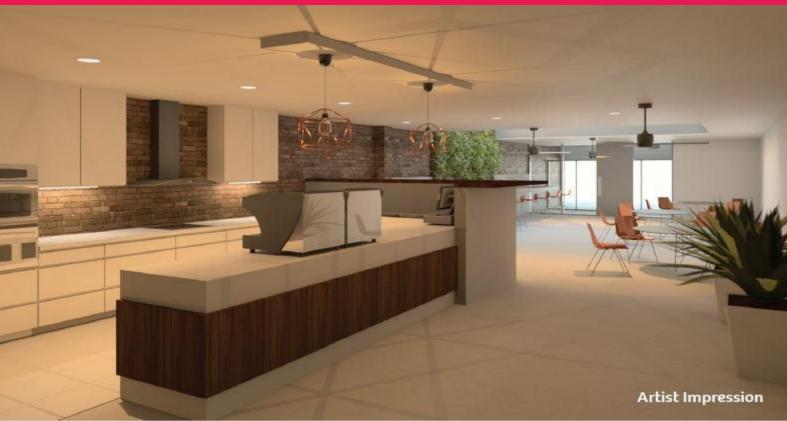

# **Vacant Building - Dual Street Frontage**

This property is located in the heart of activity & development within the city.

It is surrounded by major landmark buildings such as Newcastle City Council Chambers, Aust Tax Office, Telstra Headquarters & the New \$94mil Law Courts.

Currently set up & approved for Medical use, the property includes

- \*Approx 468m2 Building with storage attic approx 122m2.
- \*12 Separate Consulting Rooms.
- \*Two street frontage to both Darby & King Streets.
- \*Rear roller door access.