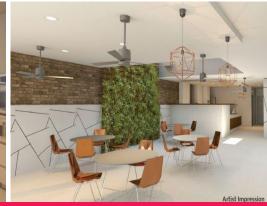

# **Vacant Building - Dual Street Frontage**

This property is located in the heart of activity & development within the city.

It is surrounded by major landmark buildings such as Newcastle City Council Chambers, Aust Tax Office, Telstra Headquarters & the New \$94mil Law Courts.

Currently set up & approved for Medical use, the property includes

- \*Approx 468m2 Building with storage attic approx 122m2.
- \*12 Separate Consulting Rooms.
- \*Two street frontage to both Darby & King Streets.
- \*Rear roller door access.