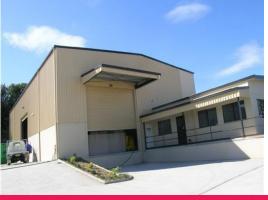

## Warehouse with Dock 'N' Yard

Conveniently located on Ironbark Close cul-de-sac this standalone warehouse and office is ideally positioned and designed to have large vehicles come and go with ease.

Key features also include:

- \* High clearance
- \* Offices & amenities
- \* Loading dock
- \* Onsite parking
- \* Concrete yard
- \* At grade roller door.

These are features you rarely find in buildings of this size yet at no more than the price of a normal warehouse