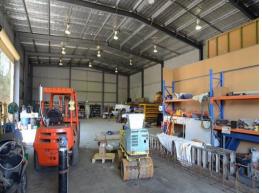

## Warehouse with Dock 'N' Yard

Conveniently located on Ironbark Close cul-de-sac this standalone warehouse and office is ideally positioned and designed to have large vehicles come and go with ease.

Key features also include:

- \* High clearance
- \* Offices & amenities
- \* Loading dock
- \* Onsite parking
- \* Concrete yard
- \* At grade roller door.

These are features you rarely find in buildings of this size yet at no more than the price of a normal warehouse