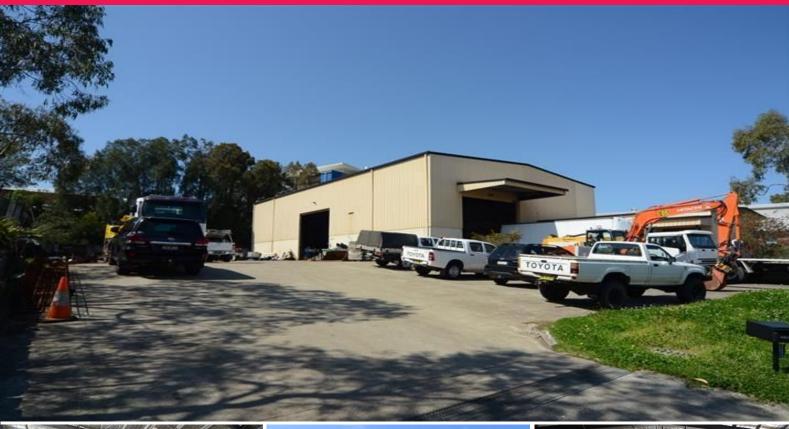

## Warehouse with Dock 'N' Yard

Conveniently located on Ironbark Close cul-de-sac this standalone warehouse and office is ideally positioned and designed to have large vehicles come and go with ease.

Key features also include:

- \* High clearance
- \* Offices & amenities
- \* Loading dock
- \* Onsite parking
- \* Concrete yard
- \* At grade roller door.

These are features you rarely find in buildings of this size yet at no more than the price of a normal warehouse