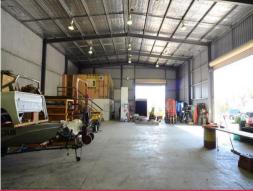

## Warehouse with Dock 'N' Yard

Conveniently located on Ironbark Close cul-de-sac this standalone warehouse and office is ideally positioned and designed to have large vehicles come and go with ease.

Key features also include:

- \* High clearance
- \* Offices & amenities
- \* Loading dock
- \* Onsite parking
- \* Concrete yard
- \* At grade roller door.

These are features you rarely find in buildings of this size yet at no more than the price of a normal warehouse