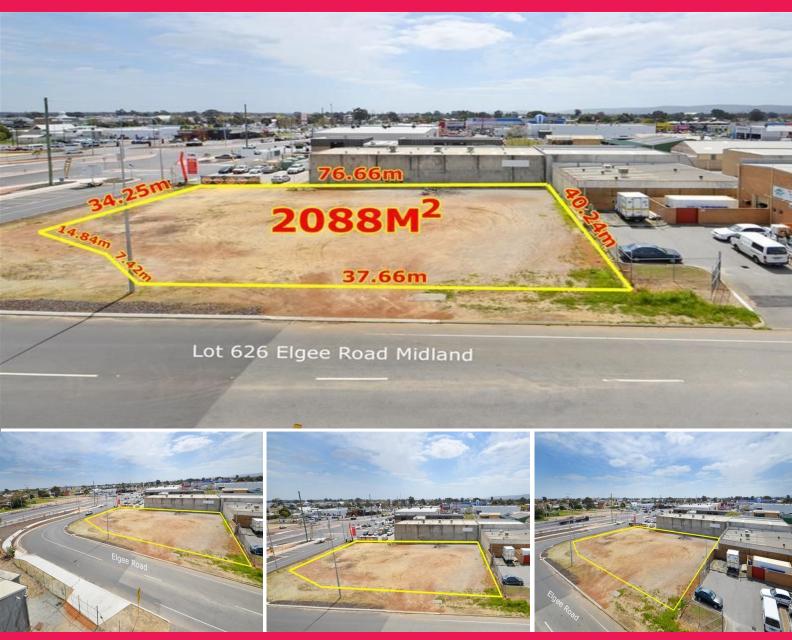

## PRIME MIDLAND LAND

This site offers a range of opportunities for those seeking a site with added exposure.

Known as 2 Lloyd St Midland and also Lot 626 Elgee Rd Midland, the site current zoned General Industrial under LPS 17 from the City of Swan, and it also has an Additional Use D - Showroom.

This site therefore offers a range of opportunities for the buyer.

Great exposure and easy access, and only short distance to both Midland Gate Shopping Centre and The New Midland Hospital.

Development FOR SALE

2088sqm