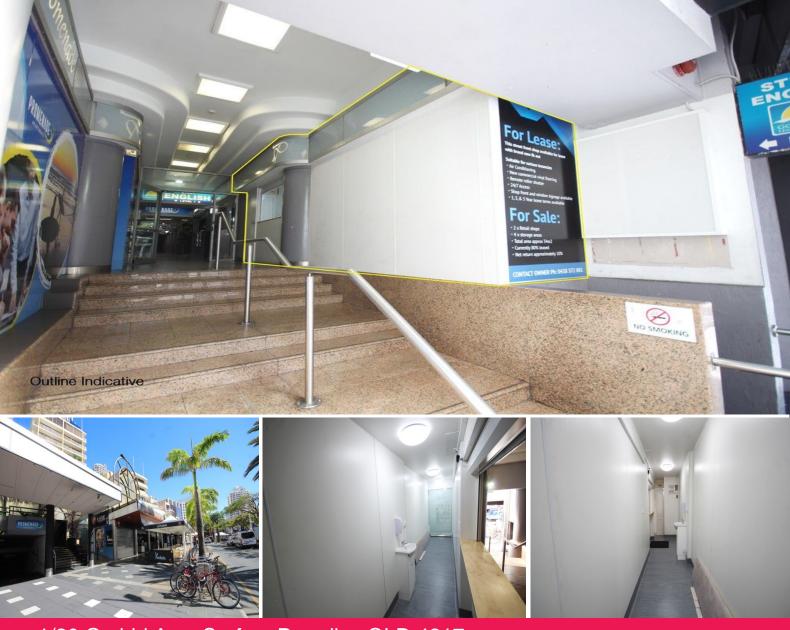

## Small Kiosk Facing Orchid Avenue!

This property would suit a variety of tenants from computer and phone repair shop, tobacconist, juice bar etc. It is located directly under the Promenade Apartments, this location services a large catchment of students, backpackers and office staff. Surrounded by tenants such as Ray white, Gold Coast Learning Centre, La Porchetta, Paradise Currency Exchange. Do not miss out on this rare opportunity!

- \* 9m2\* Brand new kiosk
- \* New fit out and air conditioned
- \* Electric roller shutter
- \* Frontage and signage to Orchid Avenue
- \* Flexible lease term

Retail FOR LEASE

9sqm

Shay Fairhurst 0405 558 865 s.fairhurst@rwsp.net