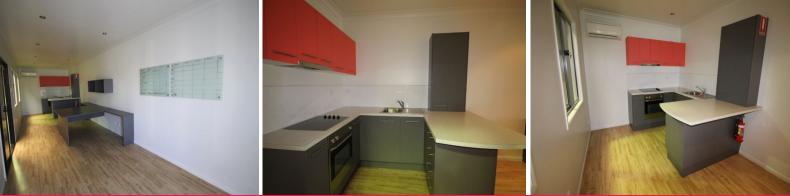

## FOR LEASE

Unit 2, 69-71 Steel Street, Capalaba

- 191m2 (approx) industrial/warehouse unit
- Consisting of 127m2 warehouse plus 64m2 mezzanine level
- L shaped mezzanine includes 32m2 air-conditioned office, full kitchen
- and 32m2 load bearing storage area with gate access
- Direct and easy truck access via front roller door
- 3 phase power and electric roller door
- Ground floor amenities including toilet and shower