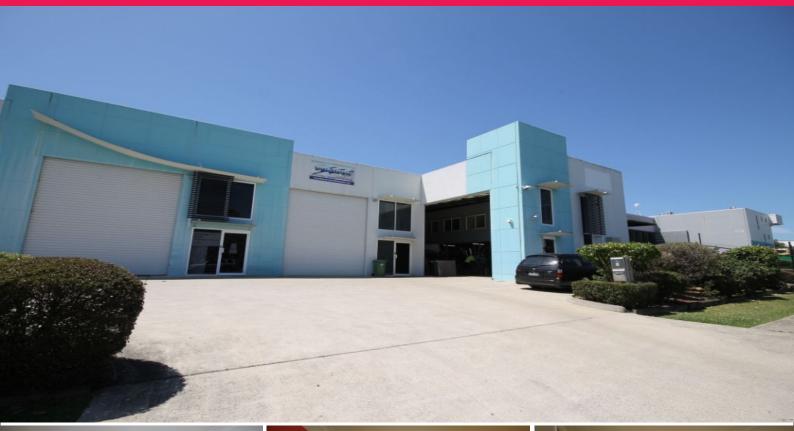

## FOR LEASE

Unit 2, 69-71 Steel Street, Capalaba

- 191m2 (approx) industrial/warehouse unit
- Consisting of 127m2 warehouse plus 64m2 mezzanine level
- L shaped mezzanine includes 32m2 air-conditioned office, full kitchen
- and 32m2 load bearing storage area with gate access
- Direct and easy truck access via front roller door
- 3 phase power and electric roller door
- Ground floor amenities including toilet and shower

GROSS RENTAL PCM\* - \$1,990 \*All rentals quoted are exclusive of GST Industrial FOR LEASE

191sqm