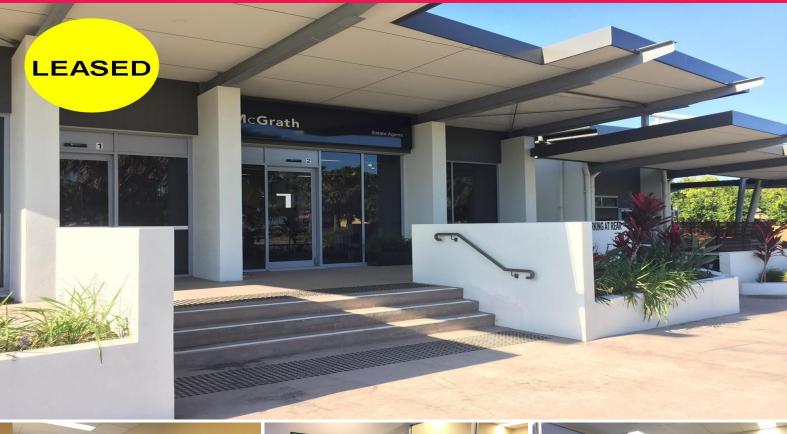

## **Retail/Office in High Growth Corridor**

This near new Meridian Plains Retail/Office development is located in a high growth corridor. In close proximity to sporting fields, Pacific Lutheran School, Aldi Supermarket, Medical Precinct, Pharmacy, Modern upmarket Tavern and the new Sunshine Coast Hospital.

- Floor area: 55m2 approx
- \$20,000 office fit-out
- Kitchenette and toilet facilities
- Ample complex car parking
- Situated within the new 'Forest Views' development
- Opposite Pacific Lutheran School
- Great signage opportunities to the main road
- Fully ducted Air conditioned office
- Motivated Lessor- In