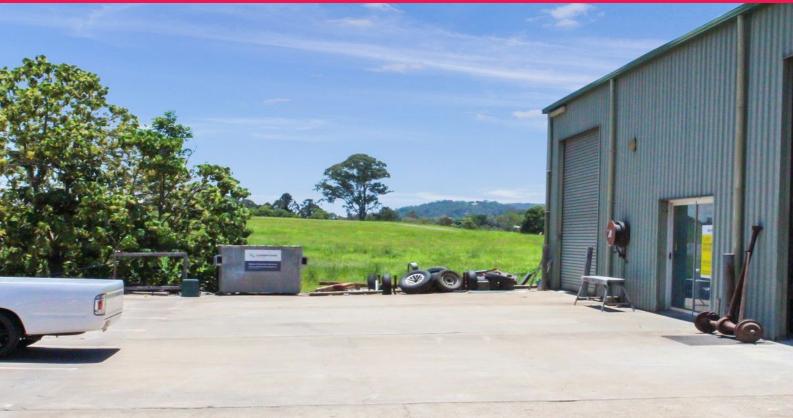

## AFFORDABLE WAREHOUSE JUST OFF BRUCE HIGHWAY | YANDINA

- 294m2 GFA + 35m2 mezzanine
- High clearance roller door
- Side and rear personal access doors
- 5m internal ceiling height
- Internal amenities including toilet, kitchen & shower
- 3 phase power
- Secure complex, fully fences
- 3 exclusive use car parking spaces

- Currently a month to month tenant in place so can be sold as a going concern

Emily Pendleton from Ra

Industrial FOR SALE

294sqm