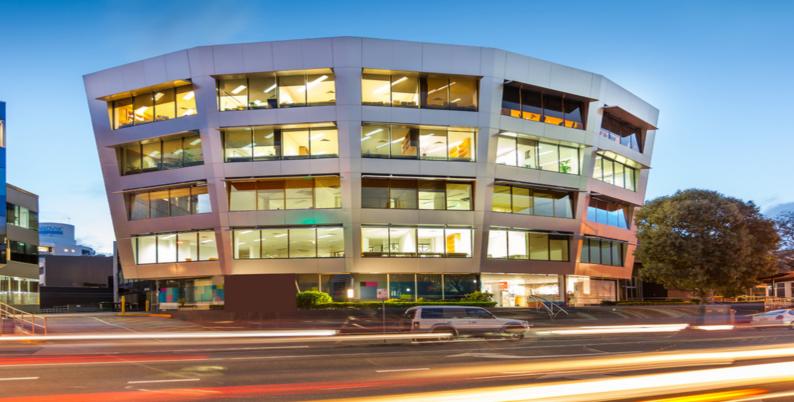

## 12 Cribb Street, Milton QLD 4064

## **High Profile, Fully Leased Investment**

- Outstanding, well presented 5 level commercial office building with river views

- Located in Brisbane's most established fringe office precinct, within 1.5km\* of the CBD

- Leased to a diverse tenant mix including engineering, IT and consumer goods based occupants

- Within 500 metres\* of rail, bus and CityCat, as well as key infrastructure, including Inner City Bypass, Riverside Expressway and the Go Between Bridge.

- Staggered lease expiry profile over the next 7 years

- Net income of \$1,551,841p.a.\* as at 1 December 2016
- NABERS Rating 0.0 stars

Expressions of Interest

Offices FOR SALE

3310sqm

Ashleigh Pengelly

**Christian Sandstrom** 