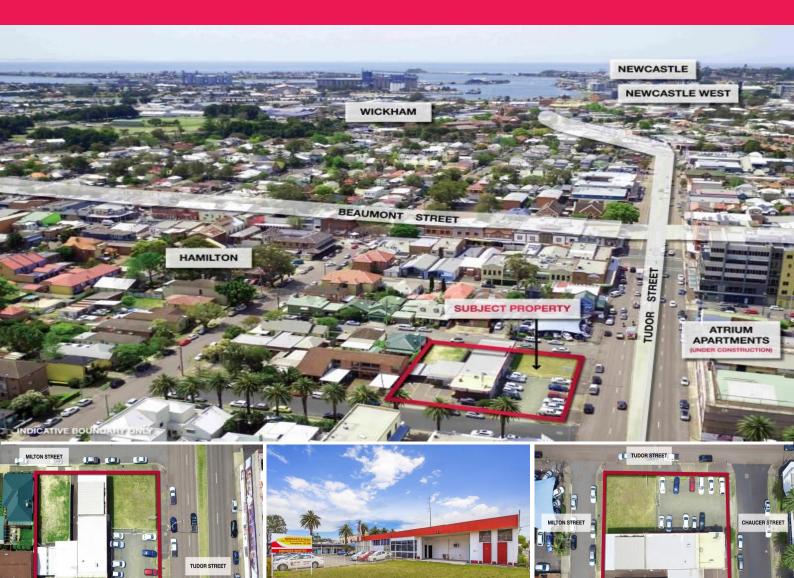

114-116 Tudor Street, Hamilton NSW 2303

## **Prime Inner City Development Site**

&#xD&#xD Knight Frank is pleased to offer this outstanding inner city residential development opportunity in the heart of Hamilton.

- -Total Site Area 1,633.8 sqm approximately
- -3 Street Frontages
- -Part R4 High Density Residential Zone
- -Part R3 Medium Density Residential Zone
- -Modest office/commercial building

The land comprises a corner site and enjoys frontage of circa 40m to Tudor Street, together frontage to Chaucer and Milton Streets. It's ideally located approximately 120m to the entertainment & caf? precinct of Beaumont Street, Hamilton and approximately 2.5 km to the Newcastle foreshore and CBD. This site represents an outstanding opportunity to acquire a prime residential devel