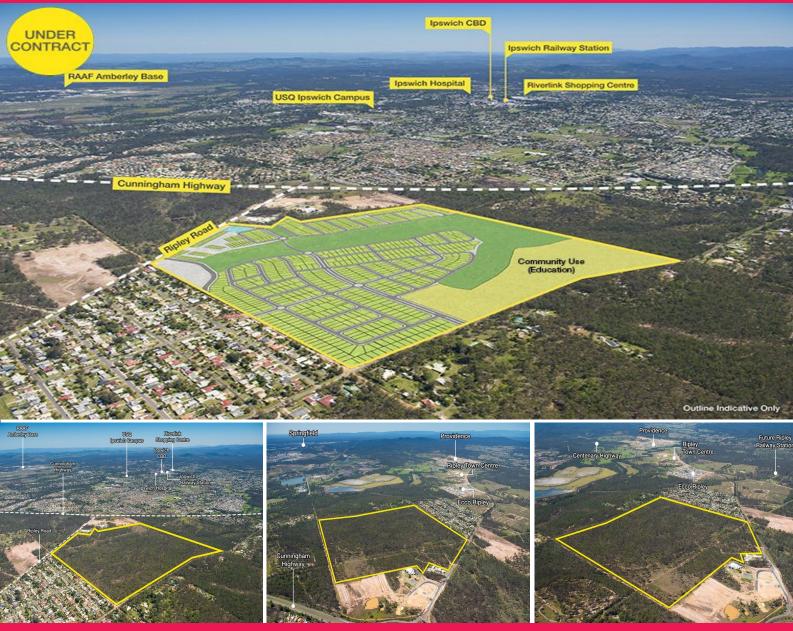

352-396 Ripley Road, Ripley QLD 4306

## **Approved SE Qld Residential Development Site**

• Land area 109\* hectares

• 6km\* to Ipswich CBD and Railway Station

• PDA Development Permit for Material Change of Use (MCU)

Residential and Recreation Uses

• Proposed Master Plan incorporating

- 679 freehold residential allotments
- 70 Medium Density Allotments
- Commercial/child care lot (5,040m?\*)
- Community Use/Education Site (18.554ha\*)
- Various parks and open space

• 15km\* to Orion Springfield Shopping Centre and Springfield Central Railway Station

• Located in close proximity to a vast array of local facilities and amenities including shopping, schools,

Land FOR SALE