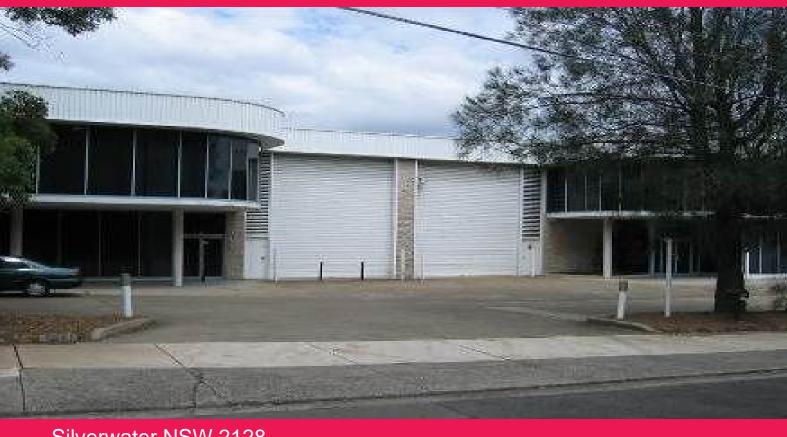

## , Silverwater NSW 2128

## **SUIT BULKY GOODS**

Located on Eastern side of Silverwater Rd on corner of Adderley St East. Easy access to Parramatta Rd and M4

One of only 2 properties on site, this is an extremely well presented factory accessed by one container-height roller door. Internal clearance in warehouse is approximately 7m and is clearspan. Additional showroom /office on ground floor. Mezzanine office is carpeted, air-conditioned and with own amenities.

Ideal for bulky goods showroom or warehouse distribution.

Industrial FOR LEASE Contact agent 440sqm

John Fabien

**Rodney Lay** 

john@tnws.com.au

rod@tnws.com.au