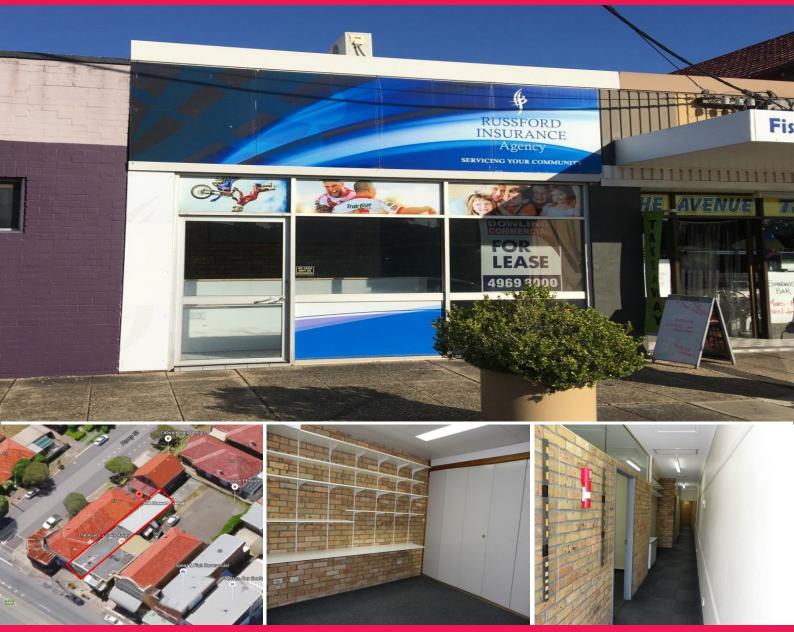

## 59a Stewart Avenue, Hamilton South NSW 2303

## **GROUND FLOOR OFFICE SPACE**

\* Exposure plus from main arterial road

\* Very handy inner city location

 $^{\ast}$  Comprising reception, five offices, boardroom, walk-in store room and all amenities

- \* The premises is carpeted and air-conditioned with 4 on-site car space
- \* Suit a variety of businesses including medical, retailing of services,

surveyors, building consultants and other professional organisations \* Net lettable area of 147m2 (approx)

\* Available now

Asking Rental - \$40,000 per annum gross (plus GST)

Retail FOR LEASE

147sqm

David Rogers 0425 267 111 dr@dowlingcommercial.com.au