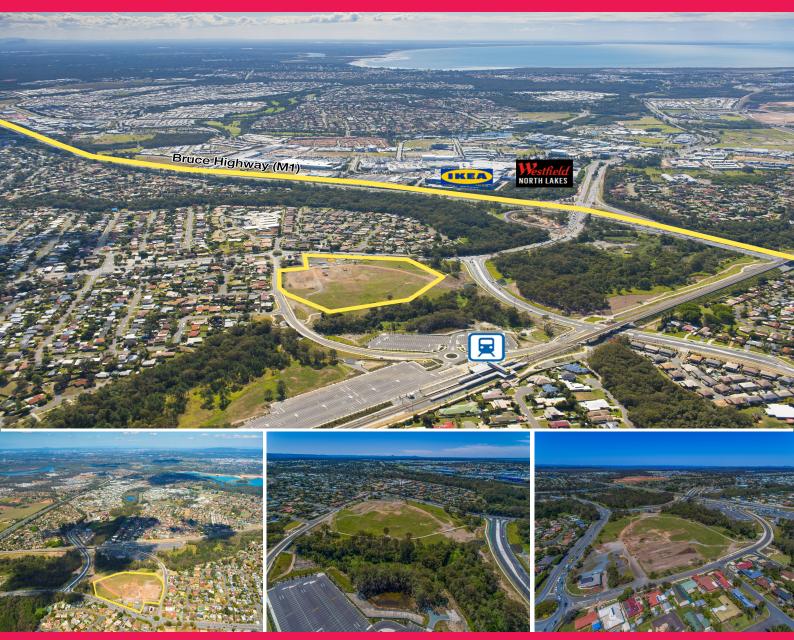

## 5.3ha\* Development Site adjacent to Train Station

- Superb location just  $270^*$  metres to the new Murrumba Downs Railway Station
- 600\* metres to the Bruce Highway (M1) providing quick and convenient access north to the Sunshine Coast (30min)\* or south to Brisbane (30min)\*
- 750\* metres to the Westfield North Lakes Shopping Centre
- Two train stations east from the planned University of Sunshine Coast (USC) Petrie Campus
- Flexible town planning classification allowing multiple uses
- Land Area 53,000sq m\* equivalent to 13\* acres

Approx.\*

Land

FOR SALE

53000sqm

**Gregory Woods** 

+61 (0) 409 305 224 gwoods@savills.com.au

**Robert Dunne** 

+61 (0) 418 888 840 rdunne@savills.com.au