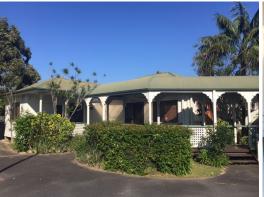

## LEASED BY LJ HOOKER COMMERCIAL

Suite 2 accommodates an approximate gross leasable area of 96m2.

The premises is situated within The Coffs Professional Centre, which is located at the very high profile, traffic light controlled corner of the Pacific Highway and Bray Street.

The Centre lies opposite the Bray Street Entertainment Precinct which includes Hungry Jacks, Red Rooster, Greenhouse Tavern and the BCC Cinema 5 Complex.

This building is constructed of weatherboard and is of traditional style with timber veranda and seating.