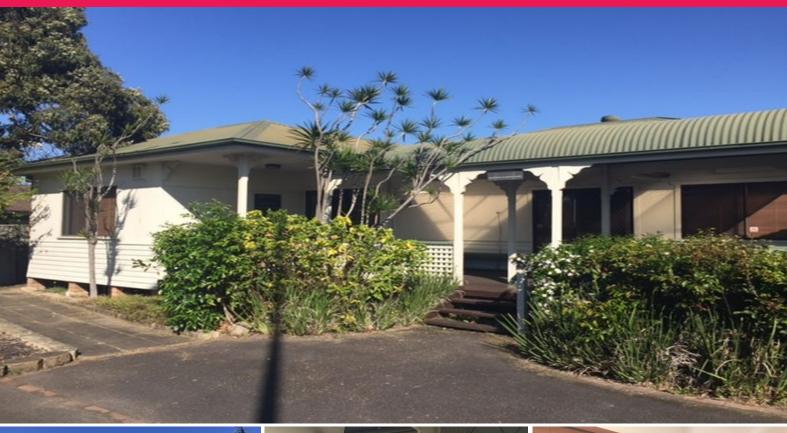

## LEASED BY LJ HOOKER COMMERCIAL

Suite 2 accommodates an approximate gross leasable area of 96m2.

The premises is situated within The Coffs Professional Centre, which is located at the very high profile, traffic light controlled corner of the Pacific Highway and Bray Street.

The Centre lies opposite the Bray Street Entertainment Precinct which includes Hungry Jacks, Red Rooster, Greenhouse Tavern and the BCC Cinema 5 Complex.

This building is constructed of weatherboard and is of traditional style with timber veranda and seating.

Suite 4 enjoys the following features:

- \* Convenient high profile location
- \* Huge signage potential
- \* Modern fitout with fe

Offices

FOR LEASE

96sqm