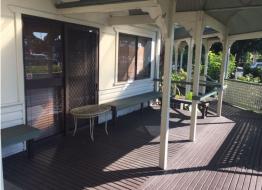

The Centre lies opposite the Bray Street Entertainment Precinct which includes Hungry Jacks, Red Rooster, Greenhouse Tavern and the BCC Cinema 5 Complex.

This building is constructed of weatherboard and is of traditional style with timber veranda and seating.