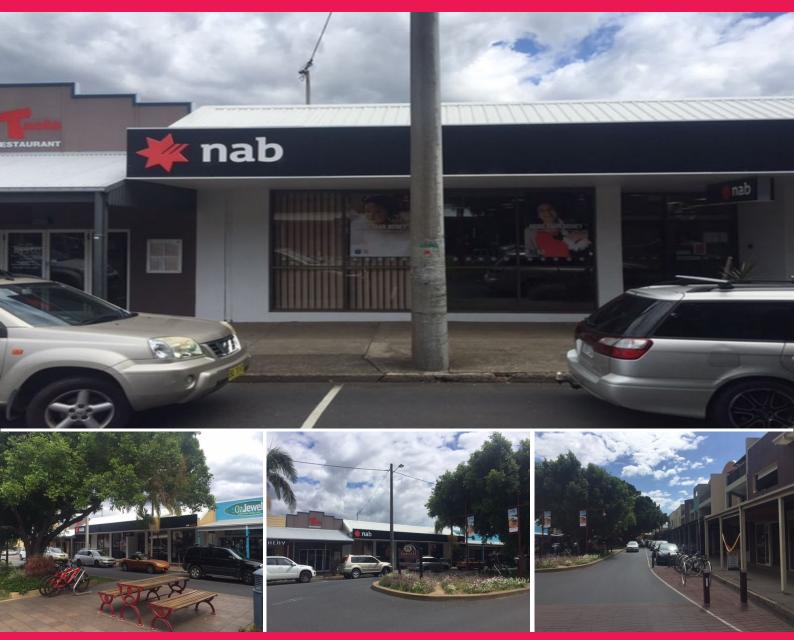

## LEASED BY LJ HOOKER COMMERCIAL

The village of Sawtell is unique with its mature figs, providing shade for a very busy retail strip, oozing with quality fashion, homewares, beauty, food and beverage, all within a couple of 100 metres of the beach.

13 First Avenue occupies an absolute prime retail location within sought after First Avenue, some 15 metres from its intersection with Boronia Street.

The brick and concrete building, originally purpose built for NAB is being fully refurbished, including new shopfronts incorporating floor to ceiling glazing, by-fold doors and windows, undercover alfresco dining and high profile retail spaces.

Shop 1 occupies the southern side of the building, closest to Boronia Street.

Shop 1 enjoys the follo

Retail

FOR LEASE

93sqm