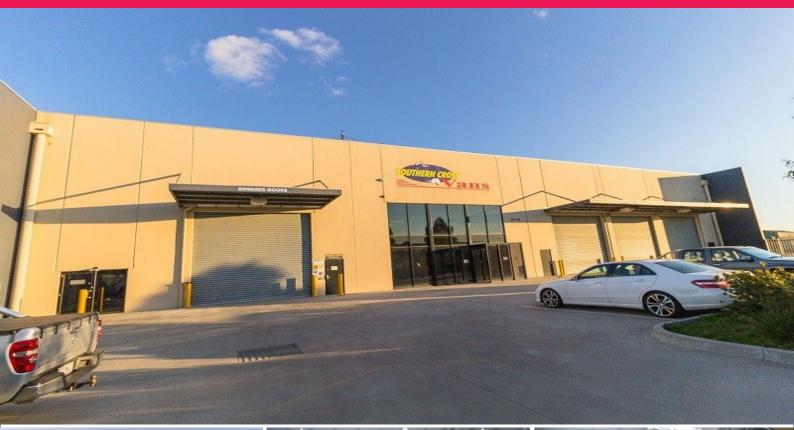

## 27-31 Thomas Murrell Crescent, Dandenong VIC 3175

## FULLY OPTIONED FACILITY

Move into your new office/warehouse with all the options located seconds to Eastlink on/off ramps, this premises can't be beat.

Wide roads make for easy truck access with drive through facility.

Property Features:

- + 2 x 5 Tonne gantry cranes
- + 333m2 2 Level offices
- + 4,250m2 Clearspan warehouse
- + Multi RSD access
- + 250 Amp power supply
- + Drive through capability
- + Dual street frontage
- + Leasing proposals inv