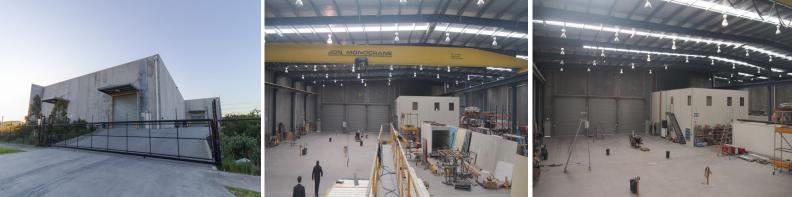

Property Features:

- + 2 x 5 Tonne gantry cranes
- + 333m2 2 Level offices
- + 4,250m2 Clearspan warehouse
- + Multi RSD access
- + 250 Amp power supply
- + Drive through capability
- + Dual street frontage
- + Leasing proposals inv