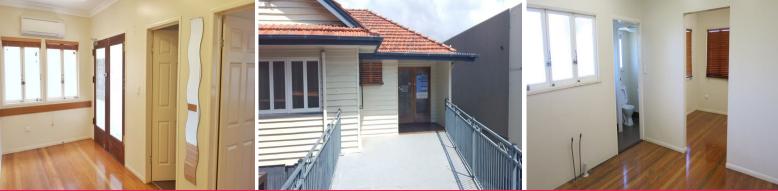

## **WAVELL FREESTANDING TENANCY**

110m? Self Contained Office Featuring:

- Renovated with many features to suit professional user
- Level ramp access
- Reception and partitioned office, shower and toilet
- Polished floor boards, good paint
- Off street parking with large rear yard
- Ground level storage
- Also available; 81m? rear shed with power and dual roller doors
- 15 minutes from CBD
- Call today