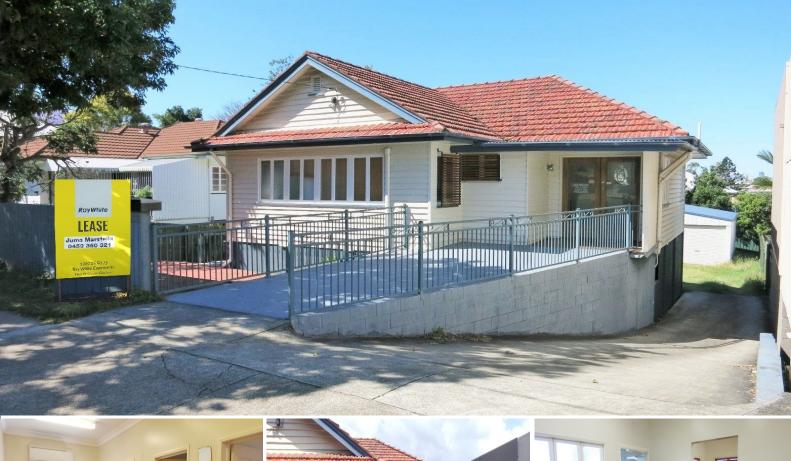

## Ray White.

262 Rode Road, Wavell Heights QLD 4012

## **WAVELL FREESTANDING TENANCY**

110m? Self Contained Office Featuring:

- Renovated with many features to suit professional user
- Level ramp access
- Reception and partitioned office, shower and toilet
- Polished floor boards, good paint
- Off street parking with large rear yard
- Ground level storage
- Also available; 81m? rear shed with power and dual roller doors
- 15 minutes from CBD
- Call today

Ref: 10559484

Offices

FOR LEASE

110sqm