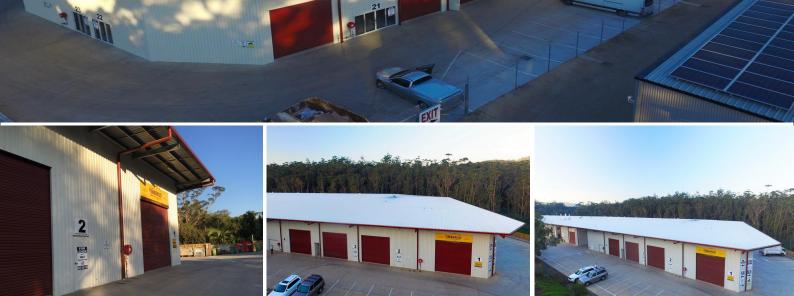

### 35/7172 Bruce Highway, Forest Glen QLD 4556

#### Warehousing on the Bruce Highway Forest Glen

New, stylish and easy accessible warehousing via the Bruce Highway in close proximity to the BP service station, news agency and Cafes. Ideal for Currier businesses, transport or freight companies.

- Floor area: 100m2 approx
- 6m high roller door
- Front Sliding door access
- Toilet facilities
- Kitchenette
- Insulated 8m High Ceiling
- Easy access via the Bruce Hwy

For Lease: Contact Agent

For furthe