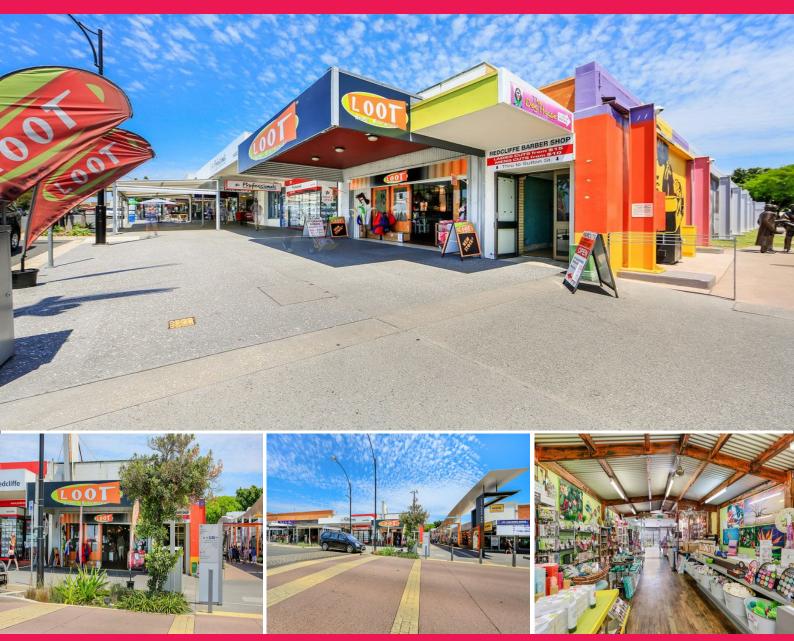

## National Tenant - 5 Year Lease - Exceptional Retail position

This sought after freehold property is 100% leased in the heart of the Redcliffe cafe / retail precinct. This 278m? space overlooks the beach and the famous Redcliffe pier.

- \* 228m?\* floor space with 50m?\* mezzanine
- \* New 5 year lease with options
- \* Fantastic redevelopment opportunities, located on a corner position on the main Esplanade overlooking Moreton Bay

\* Redcliffe has an established population demographic with a strong holiday market with proven capital growth

\*Approx

Retail FOR SALE

278sqm

David Djurovitch 0411133307 d.djurovitch@rwsp.net