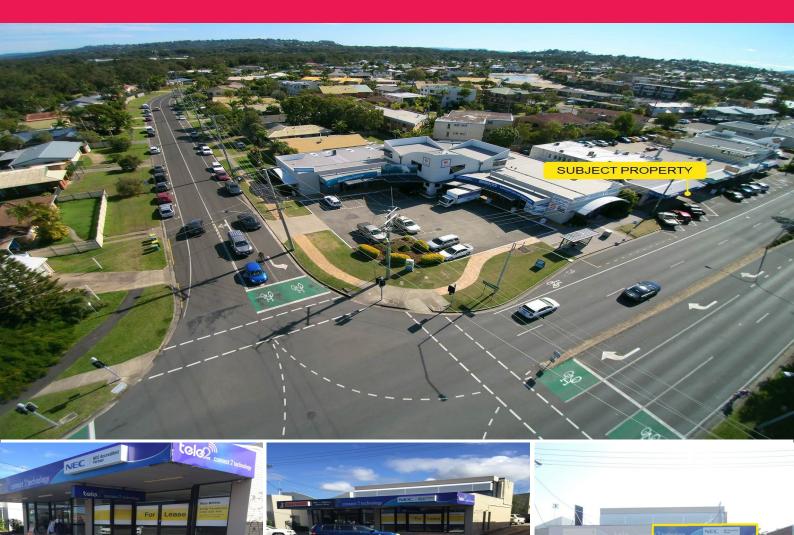

# Ray White.

172 Brisbane Road, Mooloolaba QLD 4557

## Retail/Office For Lease on Brisbane Road

- From 50m2 144m2 of ground floor space for lease
- Additional storage available with rear roller door access
- Last remaining tenancy for lease in building
- Exclusive Use Car Parking
- Street Car Parking at the front of the complex
- Ample Signage Opportunities
- Great Exposure to Brisbane Road

Contact our exclusive marketing agents for further information or to arrange your inspection!

Retail

FOR LEASE