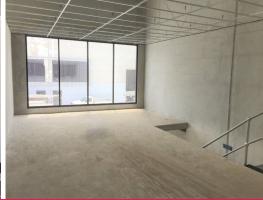

Property features include:

- Mezzanine office 55 m2
- Warehouse 150 m2
- Total: 205 m2
- Container high roller shutter
- Modern features throughout
- 3 Phase
- High clearance
- General Industrial zo

Industrial