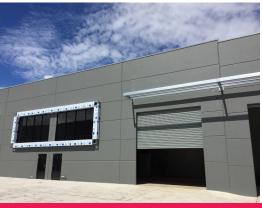

## NICE & AFFORDABLE

Located within the Smeaton Grange industrial area & set among a brand new development on Bluett Drive, this professional warehouse is very modern, immaculate, light & bright. It really is a great value & offers a great opportunity to occupy a quality property.

Property features include:

- Mezzanine office 55 m2
- Warehouse 150 m2
- Total: 205 m2
- Container high roller shutter
- Modern features throughout
- 3 Phase
- High clearance
- General Industrial zo

Industrial

FOR LEASE

205sqm