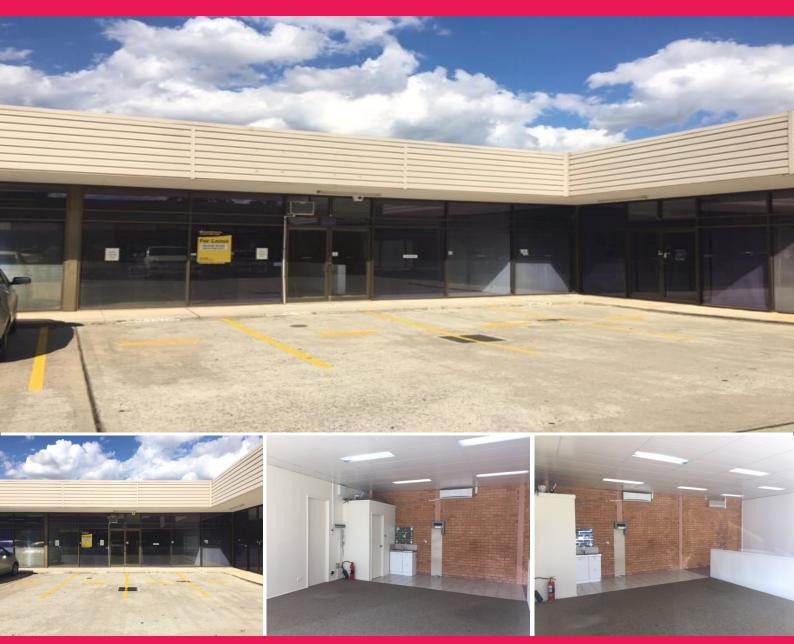

## **Ground Floor Commercial suite with onsite parking**

Ground floor commercial suite of approximately 82sqm, the suite has good exposure with glass frontage, and ample front door parking. The tenancy is currently fitted out with carpets, toilet, Kitchenette, and air conditioning.

4/20 Purdue is located within central Betterfrence is in the seep proximity to ample amenities such as restaurants, cafes, car washes, car repair and Westfield Belconnen.

Tenancy includes two car parks

\$20,500.00 + GST p.a.

Please contact Michael

Offices FOR LEASE

82sqm

NABERS Energy Rating