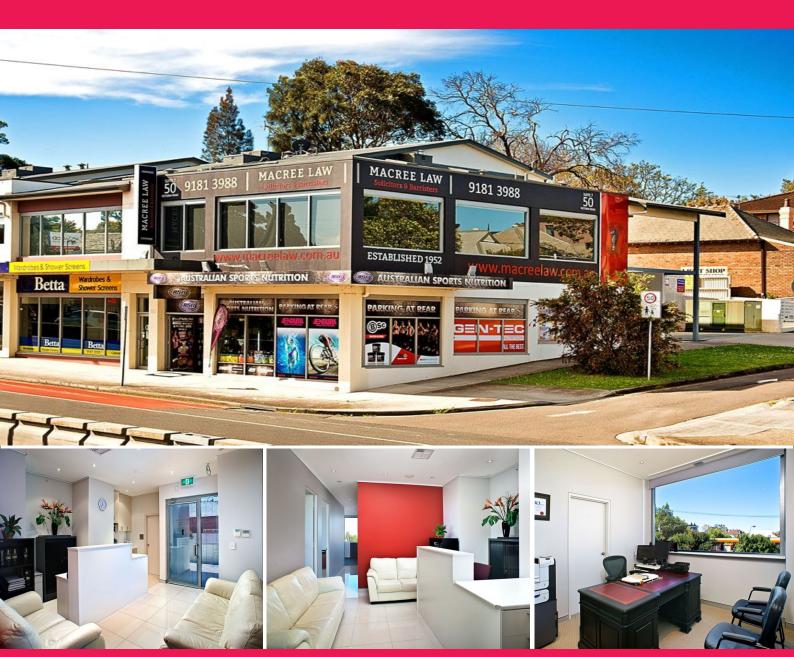

## **Outstanding Prominent Corner Location**

With exceptional exposure and signage opportunity to Victoria Road, is this immaculately presented two level strata office suite offered for sale by Expression of Interest.

Property features include:

- \* Glassed entry foyer to formal titled reception area flowing to mixture of open plan work space and individual offices ( one with en-suite ) totalling approximately 130sqm. With oversized windows, furnished with sheer roller blinds providing excellent natural light and creating a spacious working environment
- \* Full kitchen including dishwasher and private bathroom and en-suite amenities
- \* Two secure car spaces and generous visitor parking and storage on site
- \* Ideal office or showroom
- \* Zoned B4 Mixed Use pe

Offices

FOR SALE

130sqm