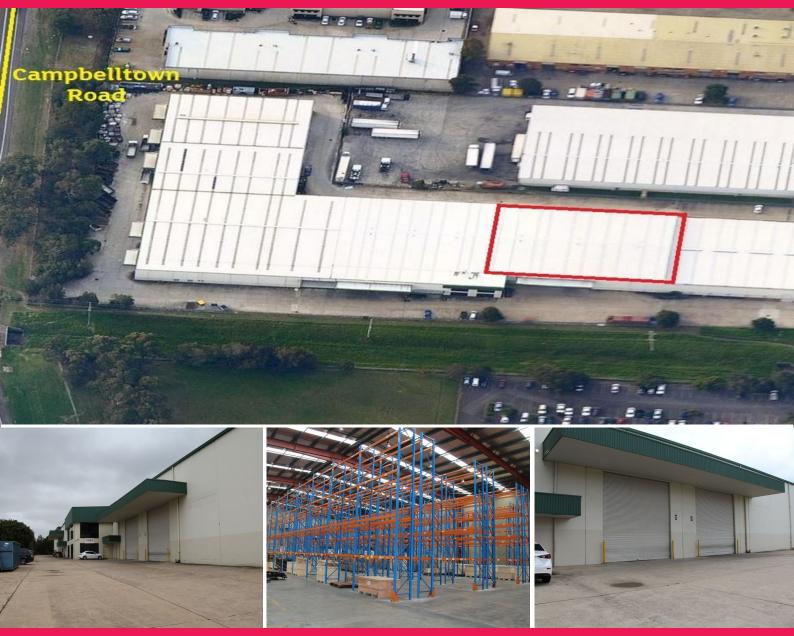

## Fully Racked High Clearance 1,940m? Warehouse

High clearance concrete panel warehouse located in the heart of the Minto industrial precinct only minutes drive to the M5 Motorway on and off ramps.

Ground floor office. Access to warehouse with 9m minimum internal clearance is via two (2) container height roller doors all with awnings, Dexion racking for 1,200 (approx.) pallets included.

Other features include 3 phase power, 16 car spaces plus more.

Industrial FOR LEASE

1940sqm

**Aaron Ward** 

0404 082 445 award@ljhc.com.au