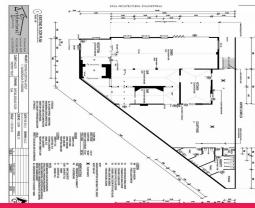

• 319m2 of floor space plus courtyard

• Large open plan dining hall plus bar and kitchen areas

• All new exposed ducted air-conditioning • High ceilings throughout up to 5.8m

Available immediately for \$5,000 per month including outgoings plus GST, call for an inspection today!