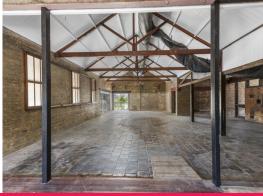

• 319m2 of floor space plus courtyard

• Large open plan dining hall plus bar and kitchen areas

• All new exposed ducted air-conditioning • High ceilings throughout up to 5.8m

Available immediately for \$5,000 per month including outgoings plus GST, call for an inspection today!