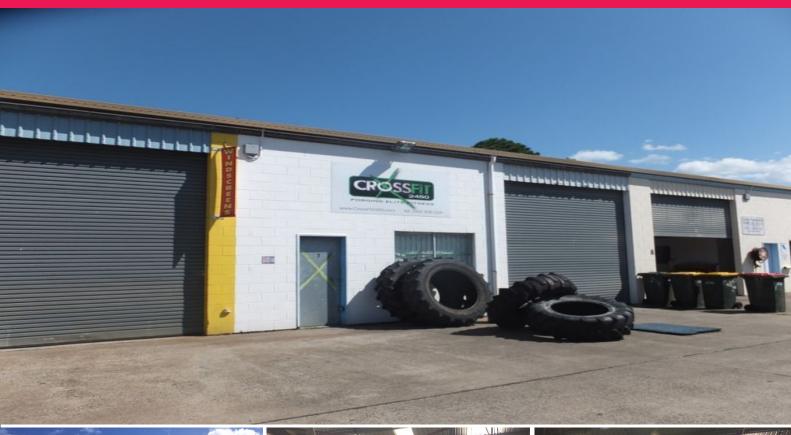

## LEASED BY LJ HOOKER COMMERCIAL

This desirable industrial unit is 180m2 and located in the sought after and popular Druitt Court precinct.

Enjoying drive through vehicular access from both busy Orlando Street or Lawson Crescent.

Druitt Court is home to a variety of essentially local businesses who appreciate being located midway between the bustling CBD and Park Beach Plaza/HomeBase retail centres.

Unit 7 enjoys direct high roller door access from Druitt Court and provides clear span warehouse accommodation and office.

If your business or employer is seeking conveniently located premises on the northern side of the CBD then these premises should be highly suitable.

Unit 7 enjoys the follo

Industrial FOR LEASE

180sqm

**Deb Grimley** 