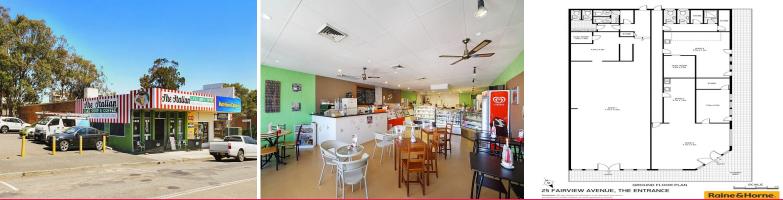

## Freehold tenanted investment opportunity!

Presenting a fantastic opportunity to acquire this highly sought after freehold investment in the heart of The Entrance!

The property is situated with in close proximity to holiday attractions & accommodation with transport services available in the immediate area. Surrounded by a mixture of commercial, retail & residential property, bookmarked by Tuggerah Lakes & iconic sandy beaches this property won't last.

Features include

- \*Corner freehold position
- \*Four (4) shops in total

\*Twenty three (23) metre maximum building height

- \*Retail glass shop fronts.
- \*Multiple tenants.
- If you would like an in

Retail FOR SALE