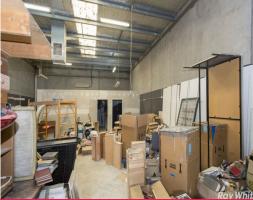

Property Details:

- Total building area of 145m2\*
- Comprising good height warehouse and office 16m2\*
- Amenities comprising of kitchenette and toilet
- Property sold with vacant possession
- Heating and Cooling
- On-site parking for 1 car AUCTION Friday 16th Dec