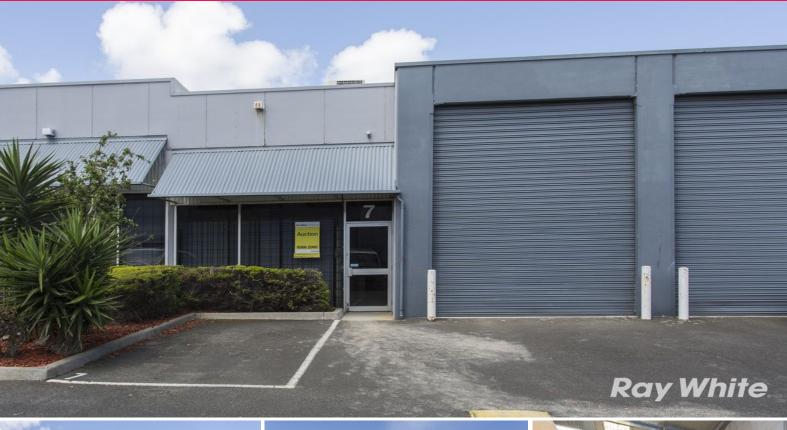

## Ray White.

7/23-25 Bunney Road, Oakleigh South VIC 3167

## **GREAT STARTER OFFICE / WAREHOUSE ?OCCUPY OR INVEST?**

Ray White Commercial Victoria is delighted to present to one lucky purchaser this great opportunity for either an owner occupier or investor. Don?t miss out on your chance to secure a modern industrial property located in the heart of Oakleigh South. Inspection a must!

Property Details:

- Total building area of 145m2\*
- Comprising good height warehouse and office 16m2\*
- Amenities comprising of kitchenette and toilet
- Property sold with vacant possession
- Heating and Cooling
- On-site parking for 1 car AUCTION Friday 16th Dec