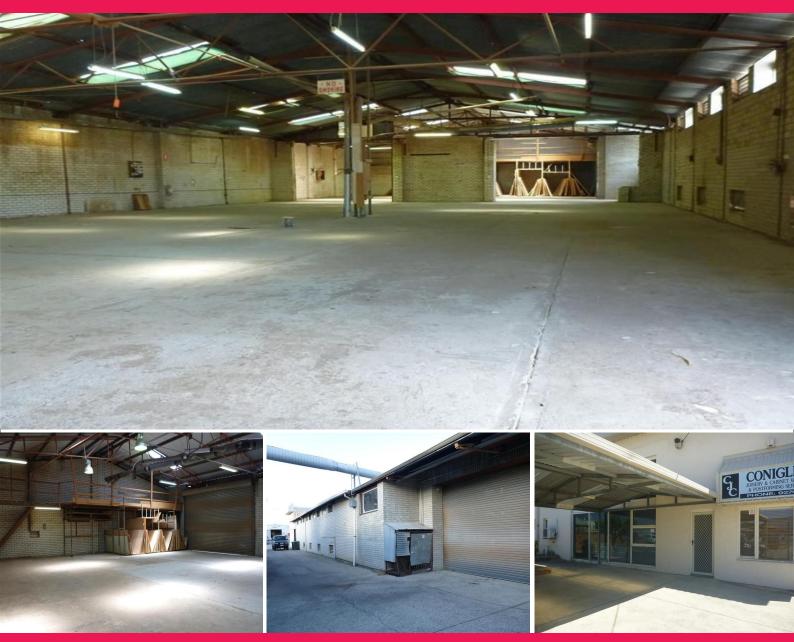

## **HUGE INCENTIVES BELLEVUE FACTORY**

This Bellevue general industrial site would be well suited to carpentry or other associated business, but has many other industrial options. A close proximity to major road networks gives easy access to surrounding areas. The building comprises first and second floor office/amenities with large factory area with side access.

520 square metre factory 150 square metre office General Industrial Zone Ample power supply Side access (Measurements approximate)

For more information an

Industrial FOR LEASE

670sqm

alex.taylor@gilesjones.com.au