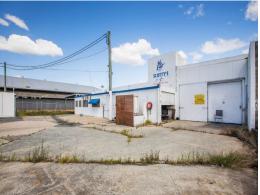

## Value Development Site? Residential or Commercial

- \* Level building block of 2,044m2
- \* Current old factories need demolishing
- \* Zoned RD5 (1 bedroom per 50m2)
- \* Located right near Kingston railway station
- \* Minutes to Logan Motorway and Pacific Highway
- \* Quiet street with easy access
- \* Bidding to start at \$400,000
- \* Interstate sellers require immediate sale, don't miss this opportunity!!