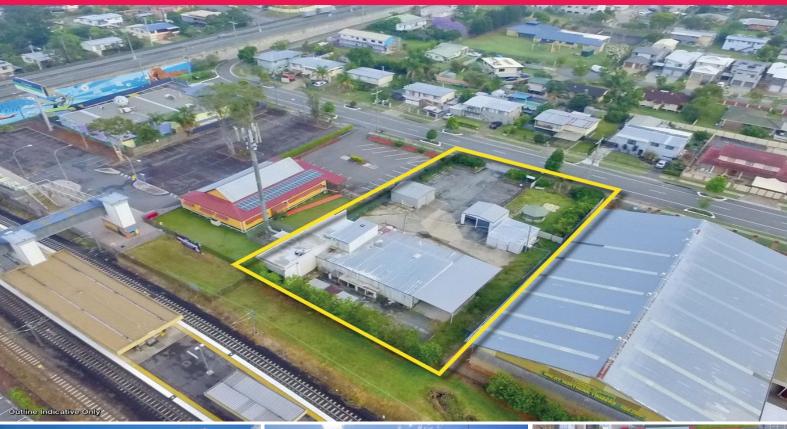

## Value Development Site? Residential or Commercial

- \* Level building block of 2,044m2
- \* Current old factories need demolishing
- \* Zoned RD5 (1 bedroom per 50m2)
- \* Located right near Kingston railway station
- \* Minutes to Logan Motorway and Pacific Highway
- \* Quiet street with easy access
- \* Bidding to start at \$400,000
- \* Interstate sellers require immediate sale, don't miss this opportunity!!