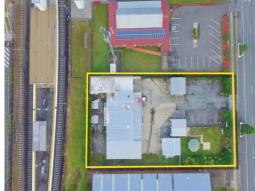

## Value Development Site? Residential or Commercial

- \* Level building block of 2,044m2
- \* Current old factories need demolishing
- \* Zoned RD5 (1 bedroom per 50m2)
- \* Located right near Kingston railway station
- \* Minutes to Logan Motorway and Pacific Highway
- \* Quiet street with easy access
- \* Bidding to start at \$400,000
- \* Interstate sellers require immediate sale, don't miss this opportunity!!