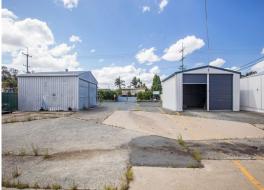

## Value Development Site? Residential or Commercial

- \* Level building block of 2,044m2
- \* Current old factories need demolishing
- \* Zoned RD5 (1 bedroom per 50m2)
- \* Located right near Kingston railway station
- \* Minutes to Logan Motorway and Pacific Highway
- \* Quiet street with easy access
- \* Bidding to start at \$400,000
- \* Interstate sellers require immediate sale, don't miss this opportunity!!