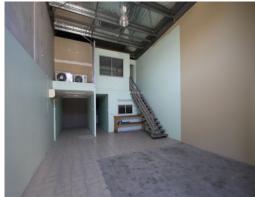

## 113sqm\* Multi-functional Industrial Unit with Office

We are pleased to present to the market Exclusively For Lease, Unit 10, 3 Industry Place, Capalaba.

- $97 \text{sqm}^{\star}$  industrial warehouse with an additional 16m2 air-conditioned mezzanine office
- Ground floor office and storage area located at the rear
- Container height roller door
- 3 phase power
- Aluminum frame glass entry
- Rear toilet and kitchenette
- Security fencing and gate service the property