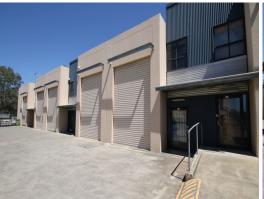

## 10/3 Industry Place, Capalaba QLD 4157

## 113sqm\* Multi-functional Industrial Unit with Office

We are pleased to present to the market Exclusively For Lease, Unit 10, 3 Industry Place, Capalaba.

- $97 \text{sqm}^{\star}$  industrial warehouse with an additional 16m2 air-conditioned mezzanine office
- Ground floor office and storage area located at the rear
- Container height roller door
- 3 phase power
- Aluminum frame glass entry
- Rear toilet and kitchenette
- Security fencing and gate service the property