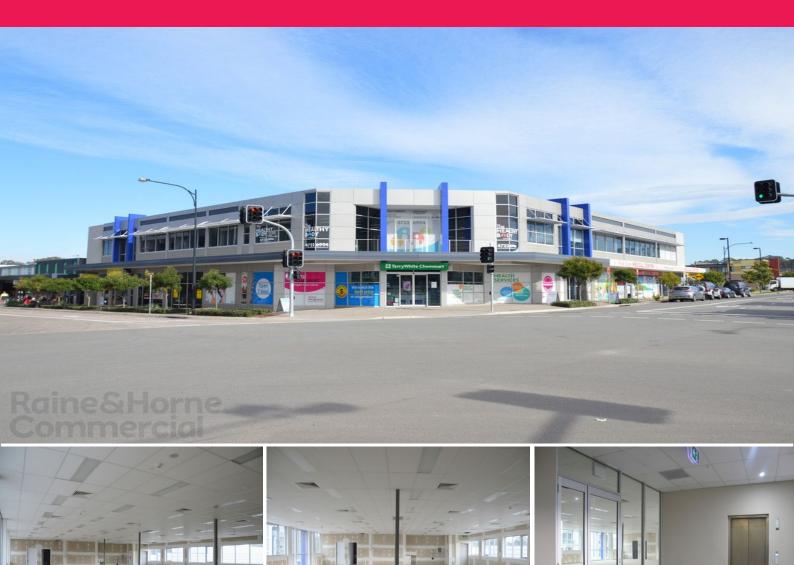

## 363 SQM COMMERCIAL SPACE

- \* Large open plan area approximately 363.3sqm
- \* Features include: 2x Disabled amenities with shower, kitchenette, ducted air-conditioning and lift access
- \* This recently completed development is built alongside the new Jordan Springs Village Centre which is occupied by a large Woolworths Supermarket and 18 specialty stores
- \* Tenants open now are Terry White Pharmacy, a medical centre, dentist and a number of commercial users
- $^{\star}$  Easy and accessible parking for all patrons includes up to 248 car spaces
- \* Zoned B4 (Mixed Use)

Offices

FOR LEASE

Price Upon Application

363.3sqm