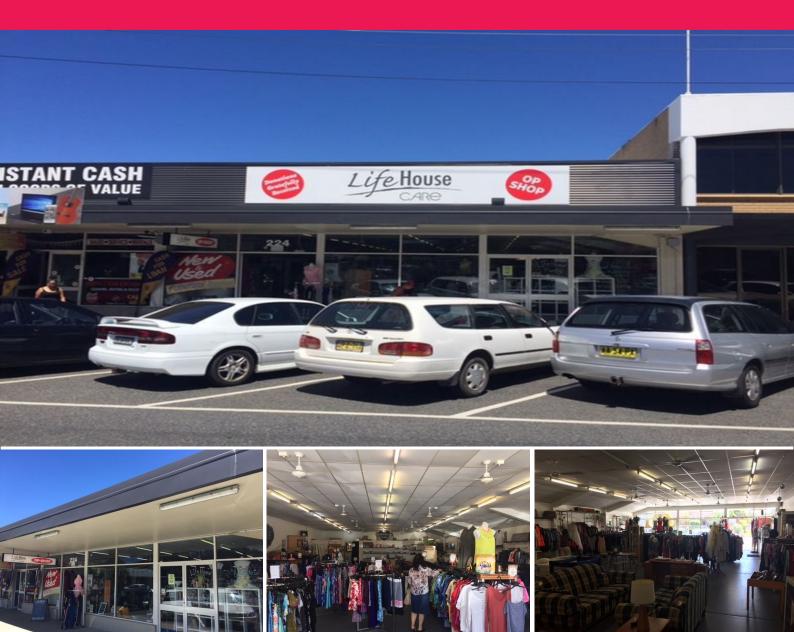

## LJ Hooker Commercial

224 Harbour Drive, Coffs Harbour NSW 2450

## LEASED BY LJ HOOKER COMMERCIAL

This property comprises a large format CBD retail showroom, accommodating an approximate gross leasable area of 587m2 plus onsite car parking.

The premises enjoys a huge wide shopfront of 23 metres and rear lane access for parking and deliveries.

The property occupies a high profile centrally positioned CBD site with large volumes of vehicular and pedestrian traffic.

The premises would ideally suit a retail or similar business seeking a high profile and an affordable rental.

The premises enjoys the following features:

- Prime CBD location
- Substantial showroom frontage
- Excellent signage ava

rotan

Retail

FOR LEASE

587sqm