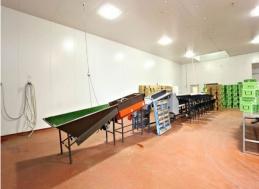

## **UNDER OFFER**

FOOD PREMISES WITH PERMIT FOR MARKET! Building Area: 1,394m? (Approx.) Enclosed loading bay: 450m? (Approx.)

• Just Comply With Council Conditions & Operate your Business • Consisting Of Reception Area, High Open Plan Office Area, Boardroom, 2 Large Production rooms, 2 Cool rooms, Chilled Production Area