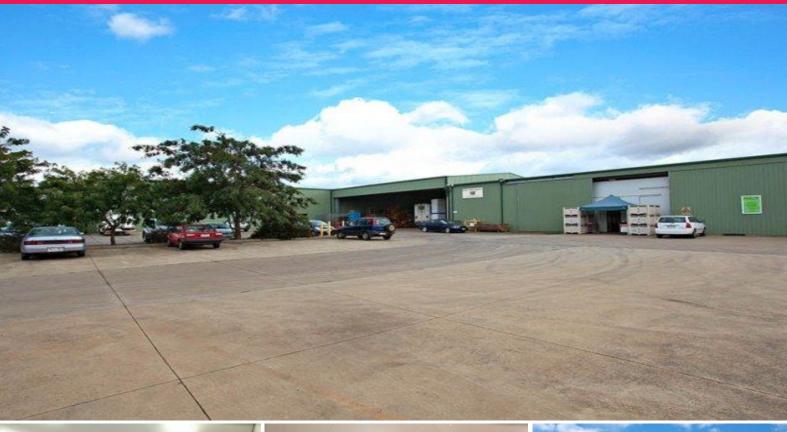

## **UNDER OFFER**

FOOD PREMISES WITH PERMIT FOR MARKET! Building Area: 1,394m? (Approx.) Enclosed loading bay: 450m? (Approx.)

• Just Comply With Council Conditions & Operate your Business • Consisting Of Reception Area, High Open Plan Office Area, Boardroom, 2 Large Production rooms, 2 Cool rooms, Chilled Production Area

• Excellent Staff Amenities With Ample On Site parking for 39 Cars (Approx.)

• Abundant 3 Phase Power • Compressed Air Lines Throughout Facility • Water Drainage Throughout Factory • \$150k PA (Incenti Industrial FOR LEASE \$125,000 PA + GST (Negotiable) 1394sqm