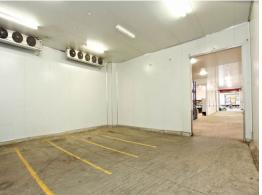

## **UNDER OFFER**

FOOD PREMISES WITH PERMIT FOR MARKET! Building Area: 1,394m? (Approx.) Enclosed loading bay: 450m? (Approx.)

• Just Comply With Council Conditions & Operate your Business • Consisting Of Reception Area, High Open Plan Office Area, Boardroom, 2 Large Production rooms, 2 Cool rooms, Chilled Production Area