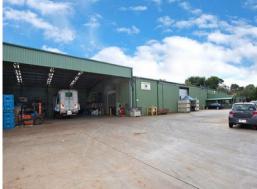

## **UNDER OFFER**

FOOD PREMISES WITH PERMIT FOR MARKET! Building Area: 1,394m? (Approx.) Enclosed loading bay: 450m? (Approx.)

• Just Comply With Council Conditions & Operate your Business • Consisting Of Reception Area, High Open Plan Office Area, Boardroom, 2 Large Production rooms, 2 Cool rooms, Chilled Production Area

• Excellent Staff Amenities With Ample On Site parking for 39 Cars (Approx.)

• Abundant 3 Phase Power • Compressed Air Lines Throughout Facility • Water Drainage Throughout Factory • \$150k PA (Incenti Industrial FOR LEASE \$125,000 PA + GST (Negotiable) 1394sqm