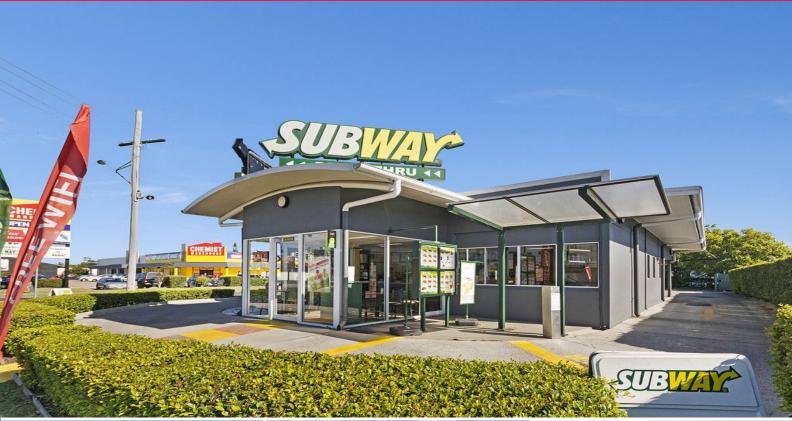

## Long Term National Tenanted Investment with Brand New Ten Year Lease

Ray White Commercial North Coast Central is proud to present one of the Jewels in the Crown, located at 72 Aerodrome Road, Maroochydore.

- Immaculate building with National Drive-Thru Tenant SUBWAY
- Existing tenant renewing for another 10 years with 2 x 10 year options
- 721m2 corner block with a building area of 132m2
- Positioned on the major arterial road leading to Sunshine Plaza and the new CBD
- 500m to the beach and 600m to the Ocean Street precinct
- A first class, stand alone drive through location

Tenant: Subway Drive-Th

Retail

FOR SALE

132sqm