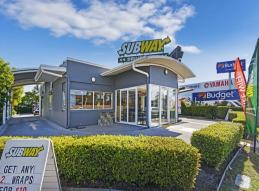

- Immaculate building with National Drive-Thru Tenant SUBWAY
- Existing tenant renewing for another 10 years with 2 x 10 year options
- 721m2 corner block with a building area of 132m2
- Positioned on the major arterial road leading to Sunshine Plaza and the new CBD
- 500m to the beach and 600m to the Ocean Street precinct
- A first class, stand alone drive through location

Tenant: Subway Drive-Th

Retail

FOR SALE

132sqm