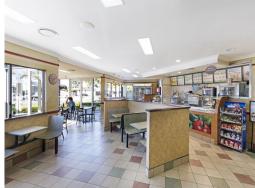

- Immaculate building with National Drive-Thru Tenant SUBWAY
- Existing tenant renewing for another 10 years with 2 x 10 year options
- 721m2 corner block with a building area of 132m2
- Positioned on the major arterial road leading to Sunshine Plaza and the new CBD
- 500m to the beach and 600m to the Ocean Street precinct
- A first class, stand alone drive through location