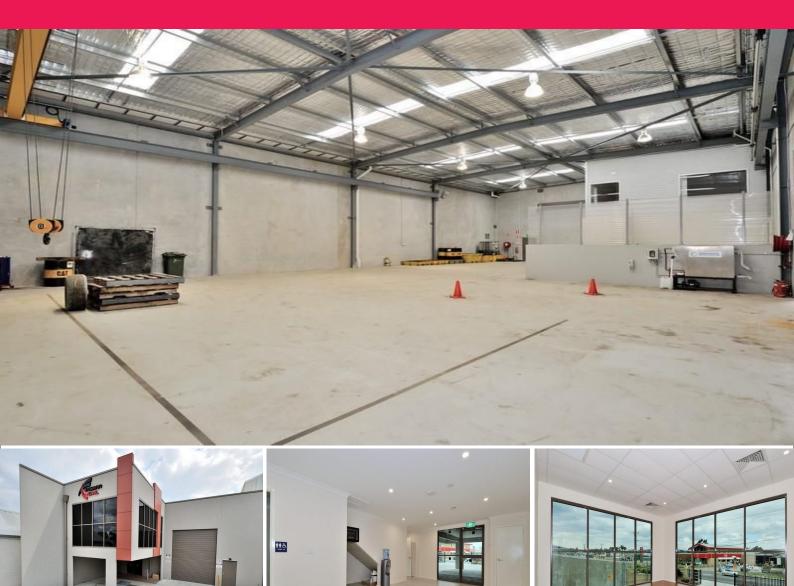

## **WELL APPOINTED & PRESENTED**

This near new warehouse with a ground floor of approx. 390 square metres and concrete mezzanine of 92 square metres has got a number of extras that could be just what you are looking for.

This site boasts a 3.2 tonne overhead crane, plus a wash down bays with oil separator already installed.

Whilst the hard work is done there are a couple of items still to be finished off, but the basics are all here.