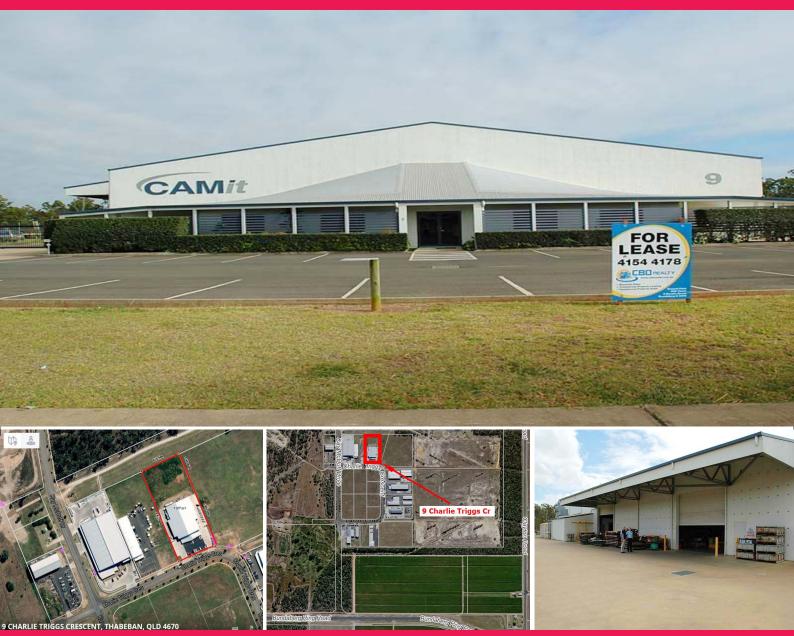

## 9 Charlie Triggs Cresent - Large Shed

Massive Professional Shed with Offices and Lay down Areas on a Large Parcel of Industrial Land in a Prestigious Estate.

The land this shed sits on is a massive 9017sqm in size and resides in the prestigious Bundaberg Industrial Estate.

The shed that has been built on it is around 1900sqm in size and contains many A1 quality offices, lunch rooms, toilets, server room, and many storage rooms. Being built of a solid material the shed offers good insulation properties.

The block is security fenced and there are draw back gates on either side of the shed to allow access. There is at least an acre of land at the back of the shed for a large lay down area. Industrial FOR LEASE