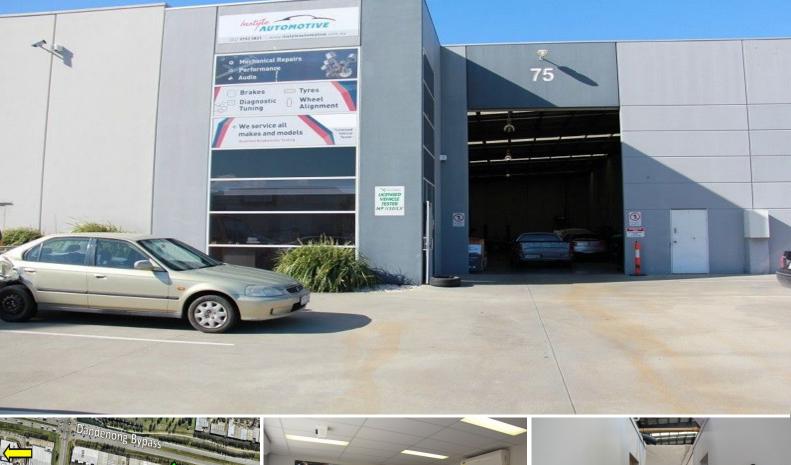

## 75 Rodeo Drive, Dandenong South VIC 3175

## **\*READY TO GROW ON RODEO\***

Large modern 495m2 warehouse with air conditioned office, located on popular Rodeo Drive. Plenty of car parking, 3 phase power and container height roller door, this is a fabulous opportunity to grow on Rodeo!

**Property Features:** 

- + Modern 495m2 warehouse with offices
- + Container height roller door
- + 3 phase power
- + 7x onsite car parks
- + Air conditioned office
- + Great security
- + Minutes to Eastlink, Dandenong Bypass and South Gippsland Highway
- + Popular Rodeo Drive location