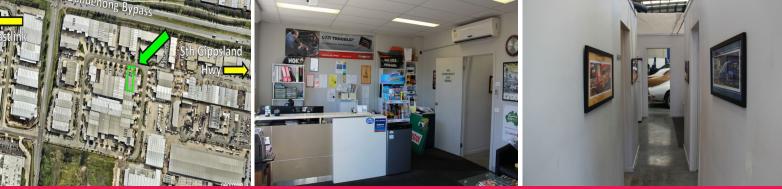

**Property Features:** 

- + Modern 495m2 warehouse with offices
- + Container height roller door
- + 3 phase power
- + 7x onsite car parks
- + Air conditioned office
- + Great security
- + Minutes to Eastlink, Dandenong Bypass and South Gippsland Highway
- + Popular Rodeo Drive location