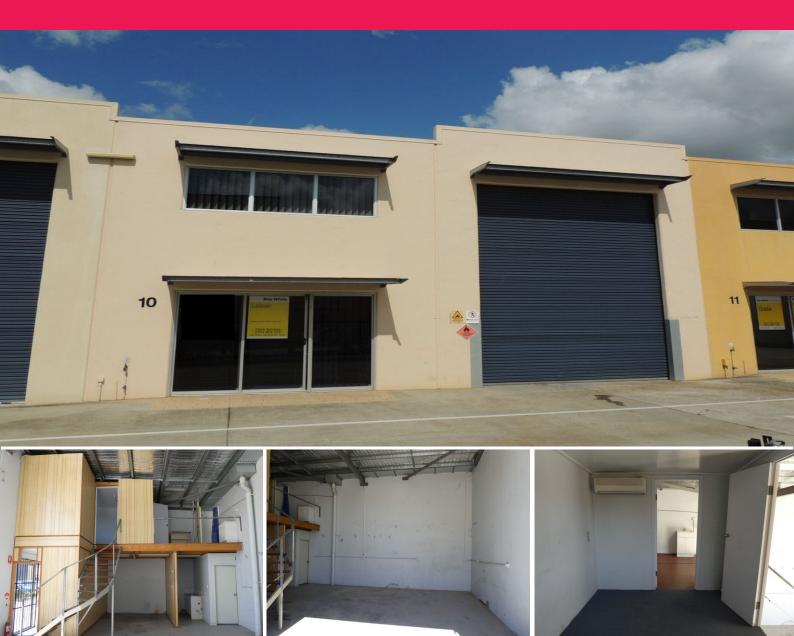

## Affordable Warehouse / Workshop

- \* 96m2\* tilt panel warehouse with 6m\* high ceiling
- \* Includes 20m2\* of mezzanine air cond. office and storage area
- \* Ideal for a small business or as a storage area
- \* Own toilet and kitchenette and a shower with hot water
- \* High bay roller door, insulated ceiling, high bay lights
- \* Secure fenced unit complex with 2 entry / exit points
- \* CCTV cameras in complex for added night time security
- \* Security grill on front glass sliding door
- \* Easy access to Logan Motorway and M1 Motorway via Loganlea Rd
- \* Cafe onsite
- \* All written offers will be presented to motivated owners
- \* Call exclusive agent to arrange an inspection

Please contact the list

Industrial

FOR LEASE

96sqm