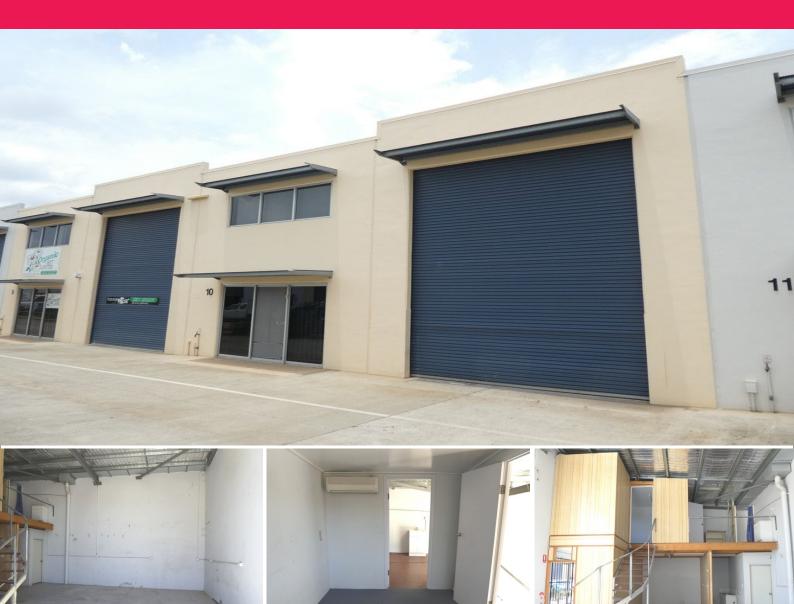

## Warehouse To Buy Or Lease With A Shower

- \* 96m2\* total lettable area in a tilt panel warehouse unit
- \* Includes 76m2\* of warehouse floor area with 6m\* high ceiling
- \* Includes 20m2\* of bonus mezzanine air conditioned office and storage area
- \* This property is absolutely priced to sell or lease fast
- \* Ideal for small businesses needing storage and a small office
- \* Own toilet and a kitchenette and a shower
- \* High bay roller door with easy access for trucks
- \* Secure fenced unit complex with 2 entry/exit gates
- \* CCTV cameras in the complex for added night time security
- \* Easy access to Logan and M1 Motorways
- \* Cafe onsite and close to major shopping centres